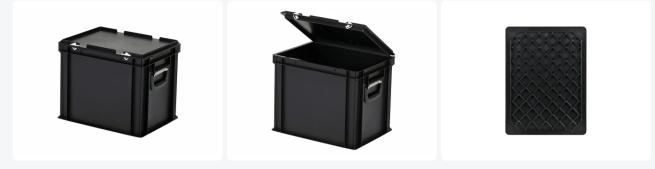

# Plastic case - 400 x 300 x H 335 mm -Black - Stacking bin with lid and case handles

## Description

Plastic case with dimensions of 400 x 300 mm. The case has a capacity of 28.5 liters and a height, including a reinforced bottom, of 335 mm. The case is composed of a fully enclosed stacking crate, hinged lid with snap-slide closures, and two case handles. A case handle is attached to each short side, allowing for comfortable handling even with heavy loads. The snap closures ensure a secure sealing of the lid, keeping the contents free from dust and dirt. The plastic case is stackable with the lid and can be easily and efficiently transported on standardized pallets, mobile bases, and rolling containers. We provide seals and label holders as accessories for the cases.