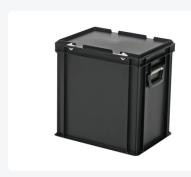

# Plastic case - 400 x 300 x H 415 mm - Black - Stacking bin with lid and case handles

### **Features**

Lid provided with two snap-slide locks

With two case handles on the short sides

Lidded bins have a removable, hinged lid

All lidded bins with case handle are stackable with lid

The lidded bin with case handle is provided with an extra strong diamond-pattern base

### **Description**

Black plastic case measuring 400 x 300 mm. The case has a capacity of 37.5 liters and a height, including a reinforced bottom, of 415 mm. Comprised of a completely closed stackable container with a reinforced bottom, hinged lid with two snap-slide closures, and two handles on both sides. The reinforced bottom allows for trouble-free transportation of heavier loads inside the case without sagging.