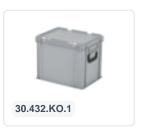

# Plastic case - 400 x 300 x H 415 mm - Black - Stacking bin with lid and case handles

### **Description**

Black plastic case measuring 400 x 300 mm. The case has a capacity of 37.5 liters and a height, including a reinforced bottom, of 415 mm. Comprised of a completely closed stackable container with a reinforced bottom, hinged lid with two snap-slide closures, and two handles on both sides. The reinforced bottom allows for trouble-free transportation of heavier loads inside the case without sagging.