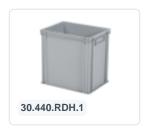

# Plastic case - 400 x 300 x H 415 mm - Black - Stacking bin with lid and case handles

### **Description**

Black plastic case measuring 400 x 300 mm. The case has a capacity of 37.5 liters and a height, including a reinforced bottom, of 415 mm. Comprised of a completely closed stackable container with a reinforced bottom, hinged lid with two snap-slide closures, and two handles on both sides. The reinforced bottom allows for trouble-free transportation of heavier loads inside the case without sagging.