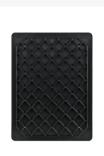

### **Features**

Lid provided with two snap-slide locks

With two case handles on the short sides

Lidded bins have a removable, hinged lid

All lidded bins with case handle are stackable with lid

The lidded bin with case handle is provided with an extra strong diamond-pattern base

### **Description**

Black plastic case measuring 400 x 300 mm. The case has a capacity of 37.5 liters and a height, including a reinforced bottom, of 415 mm. Comprised of a completely closed stackable container with a reinforced bottom, hinged lid with two snap-slide closures, and two handles on both sides. The reinforced bottom allows for trouble-free transportation of heavier loads inside the case without sagging.