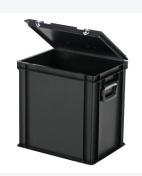

### **Features**

Lid provided with two snap-slide locks

With two case handles on the short sides

Lidded bins have a removable, hinged lid

All lidded bins with case handle are stackable with lid

The lidded bin with case handle is provided with an extra strong diamond-pattern base

### **Description**

Black plastic case measuring 400 x 300 mm. The case has a capacity of 37.5 liters and a height, including a reinforced bottom, of 415 mm. Comprised of a completely closed stackable container with a reinforced bottom, hinged lid with two snap-slide closures, and two handles on both sides. The reinforced bottom allows for trouble-free transportation of heavier loads inside the case without sagging.