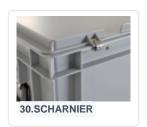

### **Features**

Lid provided with two snap-slide locks

With two case handles on the short sides

Lidded bins have a removable, hinged lid

All lidded bins with case handle are stackable with lid

The lidded bin with case handle is provided with an extra strong diamond-pattern base