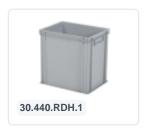

# Plastic case - 400 x 300 x H 415 mm -Grey - Stacking bin with lid and case handles

### **Product specifications**

| Uitwendig (LxBxH)       | 400 × 300 × 415 mm       |
|-------------------------|--------------------------|
| Inwendig (LxBxH)        | 366 × 266 × 385 mm       |
| Max. stacking load (kg) | 200 kg kg                |
| Handles                 | Closed                   |
| Sidewalls               | Closed                   |
| Material                | PP                       |
| Article number          | 30.440.KO.1              |
| Weight (kg)             | 2,5 kg                   |
| Temperature range       | -20°C to +80°C           |
| Color                   | Grey                     |
| Bottom                  | Closed, extra reinforced |
| European Article Number | 7424901512548            |
| Colorcode               | RAL 7040                 |
| Load capacity (kg)      | 20 kg                    |

#### **Features**

Lid provided with two snap-slide locks

With two case handles on the short sides

Lidded bins have a removable, hinged lid

All lidded bins with case handle are stackable with

The lidded bin with case handle is provided with an extra strong diamond-pattern base

# **Description**

Plastic case measuring 400 x 300 mm. The case has a capacity of 37.5 liters and a height, including the reinforced base, of 415 mm. Composed of a completely enclosed stacking container with a reinforced base, hinged lid with two snap-slide closures, and two handles on both sides. Thanks to the reinforced base, heavier loads can be transported in the case without any issues, preventing the bottom from sagging. Due to its Euronorm dimensions, the case perfectly fits standardized pallets, roll containers, and mobile bases. The case provides a secure seal during transportation, allowing for dust-free and safe transportation of goods inside. We supply seals and label holders as accessories for the cases.