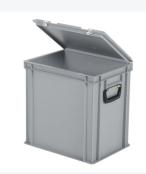

#### **Features**

Lid provided with two snap-slide locks

With two case handles on the short sides

Lidded bins have a removable, hinged lid

All lidded bins with case handle are stackable with

The lidded bin with case handle is provided with an extra strong diamond-pattern base

# **Description**

Plastic case measuring 400 x 300 mm. The case has a capacity of 37.5 liters and a height, including the reinforced base, of 415 mm. Composed of a completely enclosed stacking container with a reinforced base, hinged lid with two snap-slide closures, and two handles on both sides. Thanks to the reinforced base, heavier loads can be transported in the case without any issues, preventing the bottom from sagging. Due to its Euronorm dimensions, the case perfectly fits standardized pallets, roll containers, and mobile bases. The case provides a secure seal during transportation, allowing for dust-free and safe transportation of goods inside. We supply seals and label holders as accessories for the cases.