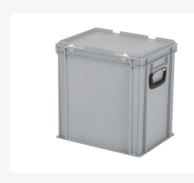

# Plastic case - 400 x 300 x H 415 mm -Grey - Stacking bin with lid and case handles

#### **Features**

Lid provided with two snap-slide locks

With two case handles on the short sides

Lidded bins have a removable, hinged lid

All lidded bins with case handle are stackable with

The lidded bin with case handle is provided with an extra strong diamond-pattern base

# **Description**

Plastic case measuring 400 x 300 mm. The case has a capacity of 37.5 liters and a height, including the reinforced base, of 415 mm. Composed of a completely enclosed stacking container with a reinforced base, hinged lid with two snap-slide closures, and two handles on both sides. Thanks to the reinforced base, heavier loads can be transported in the case without any issues, preventing the bottom from sagging. Due to its Euronorm dimensions, the case perfectly fits standardized pallets, roll containers, and mobile bases. The case provides a secure seal during transportation, allowing for dust-free and safe transportation of goods inside. We supply seals and label holders as accessories for the cases.