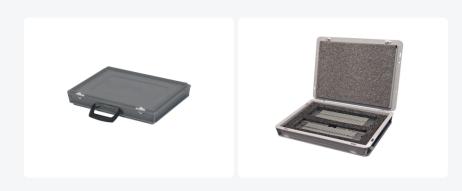

# Plastic case - 400 x 300 x H 65 mm -Grey - Stacking bin with lid and case handle

### **Description**

Plastic case in size 400 x 300 mm with a height of 65 mm. The plastic case features a hinged lid with snap-slide fasteners and is equipped with a carrying handle at the front. The case is fully enclosed and has a smooth bottom. The hinged lid is removable when in an open state. The case is also stackable with other Euro container cases and stacking bins with lids. This case allows for easy and dust-free transportation of goods in a safe manner.