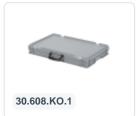

# Plastic case - 400 x 300 x H 90 mm -Black - Stacking bin with lid and case handle

## **Product specifications**

| Weight (kg)                     | 1,1 kg            |
|---------------------------------|-------------------|
| External dimensions (I x w x h) | 400 × 300 × 90 mm |
| Temperature range               | -20°C to +80°C    |
| Capacity                        | 7 liter           |
| Color                           | Black             |
| Material                        | PP                |
| Bottom                          | Closed, smooth    |
| Sidewalls                       | Closed            |
| Handles                         | Closed            |
| Load capacity (kg)              | 10 kg             |
| Max. stacking load (kg)         | 150 kg            |
| Internal dimensions (I x w x h) | 366 × 266 × 72 mm |

#### **Features**

| Lid provided with two snap-slide locks                 |   |
|--------------------------------------------------------|---|
| With one case handle on the front                      |   |
| Lidded bins have a removable, hinged lid               |   |
| All lidded bins with case handle are stackable with li | d |

## **Description**

Black plastic case measuring 400 x 300 mm. The black case with a capacity of 7 liters features a black hinged lid and a practical suitcase handle at the front. The black lid is secured with two snap-slide fasteners. The case has a smooth bottom and is stackable even with the lid. The case is suitable for securely storing valuable items dust-free. Seals and label holders are available as accessories for the cases.