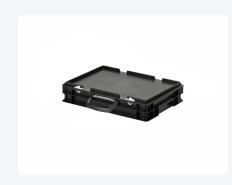

# Plastic case - 400 x 300 x H 90 mm -Black - Stacking bin with lid and case handle

## **Description**

Black plastic case measuring 400 x 300 mm. The black case with a capacity of 7 liters features a black hinged lid and a practical suitcase handle at the front. The black lid is secured with two snap-slide fasteners. The case has a smooth bottom and is stackable even with the lid. The case is suitable for securely storing valuable items dust-free. Seals and label holders are available as accessories for the cases.