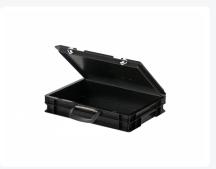

#### **Features**

| Lid provided with two snap-slide locks                 |   |
|--------------------------------------------------------|---|
| With one case handle on the front                      |   |
| Lidded bins have a removable, hinged lid               |   |
| All lidded bins with case handle are stackable with li | d |

## **Description**

Black plastic case measuring 400 x 300 mm. The black case with a capacity of 7 liters features a black hinged lid and a practical suitcase handle at the front. The black lid is secured with two snap-slide fasteners. The case has a smooth bottom and is stackable even with the lid. The case is suitable for securely storing valuable items dust-free. Seals and label holders are available as accessories for the cases.