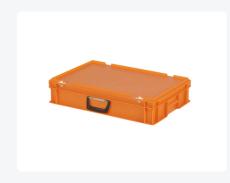

# Plastic case - 600 x 400 x H 135 mm - Orange - Stacking bin with lid and case handle

| Lid provided with two snap-slide locks                  |  |
|---------------------------------------------------------|--|
| With one case handle on the front                       |  |
| Lidded bins have a removable, hinged lid                |  |
| All lidded bins with case handle are stackable with lid |  |

# **Description**

Sturdy plastic case in Euro standard format 600 x 400 mm. The case has a capacity of 23.2 liters and a height of 135 mm. The case consists of a plastic stacking container with a hinged lid, a suitcase handle, and two snap-slide fasteners. The plastic case has a smooth bottom. The front suitcase handle allows for comfortable transportation of the container. The case can be stacked on other Euro standard cases and stacking containers. Additionally, Euro standard cases can be easily transported on standardized mobile bases, roll containers, and plastic Euro pallets.