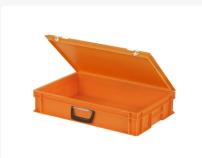

| Lid provided with two snap-slide locks                  |  |
|---------------------------------------------------------|--|
| With one case handle on the front                       |  |
| Lidded bins have a removable, hinged lid                |  |
| All lidded bins with case handle are stackable with lid |  |

# **Description**

Sturdy plastic case in Euro standard format 600 x 400 mm. The case has a capacity of 23.2 liters and a height of 135 mm. The case consists of a plastic stacking container with a hinged lid, a suitcase handle, and two snap-slide fasteners. The plastic case has a smooth bottom. The front suitcase handle allows for comfortable transportation of the container. The case can be stacked on other Euro standard cases and stacking containers. Additionally, Euro standard cases can be easily transported on standardized mobile bases, roll containers, and plastic Euro pallets.