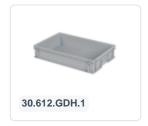

### Article number: 30.612.KO.6

# Plastic case - 600 x 400 x H 135 mm - Orange - Stacking bin with lid and case handle

# **Product specifications** Features

| Uitwendig<br>(LxBxH)          | 600 × 400 × 135 mm |
|-------------------------------|--------------------|
| Inwendig<br>(LxBxH)           | 566 × 366 × 116 mm |
| Max. stacking load (kg)       | 200 kg kg          |
| Handles                       | Closed             |
| Sidewalls                     | Closed             |
| Material                      | PP                 |
| Article number                | 30.612.KO.6        |
| Weight (kg)                   | 2 kg               |
| Temperature range             | -20°C to +80°C     |
| Color                         | Orange             |
| Bottom                        | Closed, smooth     |
| European<br>Article<br>Number | 7424902577591      |
| Colorcode                     | PMS 137 C          |
| Load capacity (kg)            | 20 kg              |

# **Description**

Sturdy plastic case in Euro standard format 600 x 400 mm. The case has a capacity of 23.2 liters and a height of 135 mm. The case consists of a plastic stacking container with a hinged lid, a suitcase handle, and two snap-slide fasteners. The plastic case has a smooth bottom. The front suitcase handle allows for comfortable transportation of the container. The case can be stacked on other Euro standard cases and stacking containers. Additionally, Euro standard cases can be easily transported on standardized mobile bases, roll containers, and plastic Euro pallets.