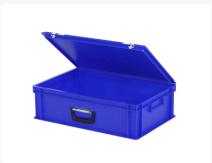

| Lid provided with two snap-slide locks                                                |
|---------------------------------------------------------------------------------------|
| With one case handle on the front                                                     |
| Lidded bins have a removable, hinged lid                                              |
| All lidded bins with case handle are stackable with lid                               |
| The lidded bin with case handle is provided with an extra strong diamond-pattern base |

# **Description**

Plastic case in Euro standard size 600 x 400 mm. Stackable with all Euro standard cases and stacking crates. The case is equipped with a hinged lid featuring two snap-lock closures. This ensures secure closure during transport, allowing goods to be transported safely and free from dust. The front suitcase handle makes the case easy to handle. We provide seals and label holders as accessories for the cases. The blue plastic case is food-grade.