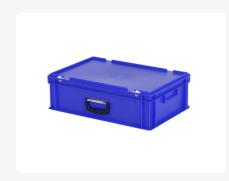

# Plastic case - 600 x 400 x H 190 mm -Blue - Stacking bin with lid and case handles

#### Product specifications **Features**

| Uitwendig<br>(LxBxH)          | 600 × 400 × 190 mm |
|-------------------------------|--------------------|
| Inwendig<br>(LxBxH)           | 566 × 366 × 172 mm |
| Max. stacking load (kg)       | 200 kg kg          |
| Capacity                      | 33 liter liter     |
| Handles                       | Closed             |
| Sidewalls                     | Closed             |
| Material                      | PP                 |
| Article number                | 30.617.KO.3        |
| Weight (kg)                   | 2,32 kg            |
| Temperature range             | -20°C to +80°C     |
| Color                         | Blue               |
| Bottom                        | Closed, smooth     |
| European<br>Article<br>Number | 7424908762786      |
| Colorcode                     | RAL 5002           |
| Load capacity (kg)            | 20 kg              |

| Lid provided with two snap-slide locks                                                |
|---------------------------------------------------------------------------------------|
| With one case handle on the front                                                     |
| Lidded bins have a removable, hinged lid                                              |
| All lidded bins with case handle are stackable with lid                               |
| The lidded bin with case handle is provided with an extra strong diamond-pattern base |

# **Description**

Plastic case in Euro standard size 600 x 400 mm. Stackable with all Euro standard cases and stacking crates. The case is equipped with a hinged lid featuring two snap-lock closures. This ensures secure closure during transport, allowing goods to be transported safely and free from dust. The front suitcase handle makes the case easy to handle. We provide seals and label holders as accessories for the cases. The blue plastic case is food-grade.