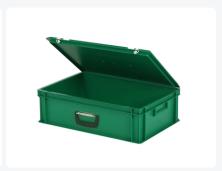

| Catal Co                                                                              |  |
|---------------------------------------------------------------------------------------|--|
| Lid provided with two snap-slide locks                                                |  |
| With one case handle on the front                                                     |  |
| Lidded bins have a removable, hinged lid                                              |  |
| All lidded bins with case handle are stackable with lid                               |  |
| The lidded bin with case handle is provided with an extra strong diamond-pattern base |  |

# **Description**

Plastic case in Euro standard size 600 x 400 mm. Stackable with all Euro standard cases and stacking crates. The case is equipped with a hinged lid featuring two snap-slide locks. This ensures the case is securely sealed during transport, allowing safe and dust-free transportation of the cargo. The front suitcase handle makes handling the case easy. We provide seals and label holders as accessories for the cases. The green plastic case is suitable for food use.