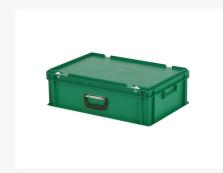

# Plastic case - 600 x 400 x H 190 mm -Green - Stacking bin with lid and case handles

| Catal Co                                                                              |  |
|---------------------------------------------------------------------------------------|--|
| Lid provided with two snap-slide locks                                                |  |
| With one case handle on the front                                                     |  |
| Lidded bins have a removable, hinged lid                                              |  |
| All lidded bins with case handle are stackable with lid                               |  |
| The lidded bin with case handle is provided with an extra strong diamond-pattern base |  |

# **Description**

Plastic case in Euro standard size 600 x 400 mm. Stackable with all Euro standard cases and stacking crates. The case is equipped with a hinged lid featuring two snap-slide locks. This ensures the case is securely sealed during transport, allowing safe and dust-free transportation of the cargo. The front suitcase handle makes handling the case easy. We provide seals and label holders as accessories for the cases. The green plastic case is suitable for food use.