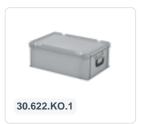

# Plastic case - 600 x 400 x H 190 mm -Green - Stacking bin with lid and case handles

#### **Product specifications Features**

| Uitwendig<br>(LxBxH)          | 600 × 400 × 190 mm |
|-------------------------------|--------------------|
| Inwendig<br>(LxBxH)           | 566 × 366 × 172 mm |
| Max. stacking load (kg)       | 200 kg kg          |
| Capacity                      | 33 liter liter     |
| Handles                       | Closed             |
| Sidewalls                     | Closed             |
| Material                      | PP                 |
| Article number                | 30.617.KO.8        |
| Weight (kg)                   | 2,32 kg            |
| Temperature range             | -20°C to +80°C     |
| Color                         | Green              |
| Bottom                        | Closed, smooth     |
| European<br>Article<br>Number | 7424901576540      |
| Colorcode                     | PMS 349 C          |
| Load capacity (kg)            | 20 kg              |

| Catal Co                                                                              |  |
|---------------------------------------------------------------------------------------|--|
| Lid provided with two snap-slide locks                                                |  |
| With one case handle on the front                                                     |  |
| Lidded bins have a removable, hinged lid                                              |  |
| All lidded bins with case handle are stackable with lid                               |  |
| The lidded bin with case handle is provided with an extra strong diamond-pattern base |  |

# **Description**

Plastic case in Euro standard size 600 x 400 mm. Stackable with all Euro standard cases and stacking crates. The case is equipped with a hinged lid featuring two snap-slide locks. This ensures the case is securely sealed during transport, allowing safe and dust-free transportation of the cargo. The front suitcase handle makes handling the case easy. We provide seals and label holders as accessories for the cases. The green plastic case is suitable for food use.