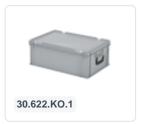

# Plastic case - 600 x 400 x H 190 mm -Yellow - Stacking bin with lid and case handles

## Product specifications

| Uitwendig<br>(LxBxH)          | 600 × 400 × 190 mm |
|-------------------------------|--------------------|
| Inwendig<br>(LxBxH)           | 566 × 366 × 172 mm |
| Max. stacking load (kg)       | 200 kg kg          |
| Capacity                      | 33 liter liter     |
| Handles                       | Closed             |
| Sidewalls                     | Closed             |
| Material                      | PP                 |
| Article number                | 30.617.KO.2        |
| Weight (kg)                   | 2,32 kg            |
| Temperature range             | -20°C to +80°C     |
| Color                         | Yellow             |
| Bottom                        | Closed, smooth     |
| European<br>Article<br>Number | 7424925954959      |
| Colorcode                     | PMS 106 C          |
| Load capacity (kg)            | 20 kg              |

### **Features**

| Lid provided with two snap-slide locks                                                |
|---------------------------------------------------------------------------------------|
| With one case handle on the front                                                     |
| Lidded bins have a removable, hinged lid                                              |
| All lidded bins with case handle are stackable with lid                               |
| The lidded bin with case handle is provided with an extra strong diamond-pattern base |

## **Description**

Plastic case in Euro standard size 600 x 400 mm. Stackable with all Euro standard cases and stacking crates. The case is equipped with a hinged lid featuring two snap-lock closures. This ensures secure closure during transport, allowing goods to be transported safely and free from dust. The front suitcase handle makes the case easy to handle. We provide seals and label holders as accessories for the cases. The yellow plastic case is food-grade.