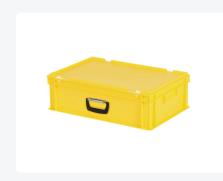

# Plastic case - 600 x 400 x H 190 mm -Yellow - Stacking bin with lid and case handles

### **Features**

| Lid provided with two snap-slide locks                                                |
|---------------------------------------------------------------------------------------|
| With one case handle on the front                                                     |
| Lidded bins have a removable, hinged lid                                              |
| All lidded bins with case handle are stackable with lid                               |
| The lidded bin with case handle is provided with an extra strong diamond-pattern base |

## **Description**

Plastic case in Euro standard size 600 x 400 mm. Stackable with all Euro standard cases and stacking crates. The case is equipped with a hinged lid featuring two snap-lock closures. This ensures secure closure during transport, allowing goods to be transported safely and free from dust. The front suitcase handle makes the case easy to handle. We provide seals and label holders as accessories for the cases. The yellow plastic case is food-grade.