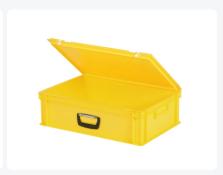

# Plastic case - 600 x 400 x H 190 mm -Yellow - Stacking bin with lid and case handles

### **Features**

| Lid provided with two snap-slide locks                                                |
|---------------------------------------------------------------------------------------|
| With one case handle on the front                                                     |
| Lidded bins have a removable, hinged lid                                              |
| All lidded bins with case handle are stackable with lid                               |
| The lidded bin with case handle is provided with an extra strong diamond-pattern base |

## **Description**

Plastic case in Euro standard size 600 x 400 mm. Stackable with all Euro standard cases and stacking crates. The case is equipped with a hinged lid featuring two snap-lock closures. This ensures secure closure during transport, allowing goods to be transported safely and free from dust. The front suitcase handle makes the case easy to handle. We provide seals and label holders as accessories for the cases. The yellow plastic case is food-grade.