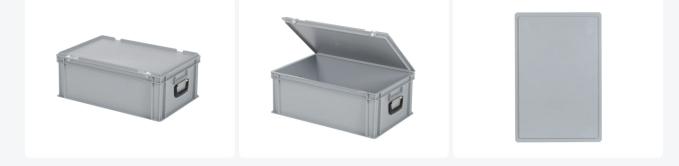

# Plastic case - 600 x 400 x H 235 mm -Grey - Stacking bin with lid and case handles

#### Description

Plastic case with Euronorm dimensions of 600 x 400 mm. Stackable with all other Euronorm cases and containers. The case, equipped with two folding handles on both short sides, features a hinged lid with two snap-slide locks, ensuring a secure closure during transport. This keeps the cargo dust-free and safely transported.

## Features

| Lid provided with two snap-slide locks                                                |  |
|---------------------------------------------------------------------------------------|--|
| With two case handles on the short sides                                              |  |
| Lidded bins have a removable, hinged lid                                              |  |
| All lidded bins with case handle are stackable with lid                               |  |
| The lidded bin with case handle is provided with an extra strong diamond-pattern base |  |
|                                                                                       |  |