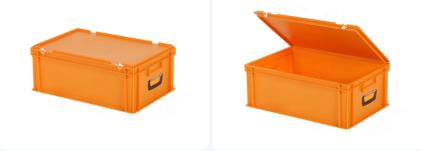

# Plastic case - 600 x 400 x H 235 mm -Orange - Stacking bin with lid and case handles

#### **Features**

| Lid pro         | vided with two snap-slide locks                                         |
|-----------------|-------------------------------------------------------------------------|
| With tw         | vo case handles on the short sides                                      |
| Lidded          | bins have a removable, hinged lid                                       |
| All lidd<br>lid | ed bins with case handle are stackable with                             |
|                 | ded bin with case handle is provided with an trong diamond-pattern base |

### Description

Plastic case with Euro norm dimensions of 600 x 400 mm. Stackable with all other Euro norm cases and stacking containers. The case, with two folding handles on both short sides, is equipped with a hinged lid with two snap-slide closures. This ensures that the case is securely closed during transport. As a result, the cargo can be transported dust-free and safely.