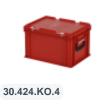

# Plastic case - 600 x 400 x H 235 mm -Orange - Stacking bin with lid and case handles

#### **Product specifications**

| Weight (kg)                     | 3 kg               |
|---------------------------------|--------------------|
| External dimensions (I x w x h) | 600 × 400 × 235 mm |
| Temperature range               | -20°C to +80°C     |
| Color                           | Orange             |
| Material                        | PP                 |
| Bottom                          | Closed, smooth     |
| Sidewalls                       | Closed             |
| Handles                         | Closed             |
| Colorcode                       | PMS 137 C          |
| Load capacity (kg)              | 20 kg              |
| Max. stacking load (kg)         | 200 kg             |
| Internal dimensions (I x w x h) | 566 × 366 × 217 mm |
|                                 |                    |

#### **Features**

| Lid pro         | vided with two snap-slide locks                                         |
|-----------------|-------------------------------------------------------------------------|
| With tw         | vo case handles on the short sides                                      |
| Lidded          | bins have a removable, hinged lid                                       |
| All lidd<br>lid | ed bins with case handle are stackable with                             |
|                 | ded bin with case handle is provided with an trong diamond-pattern base |

### Description

Plastic case with Euro norm dimensions of 600 x 400 mm. Stackable with all other Euro norm cases and stacking containers. The case, with two folding handles on both short sides, is equipped with a hinged lid with two snap-slide closures. This ensures that the case is securely closed during transport. As a result, the cargo can be transported dust-free and safely.