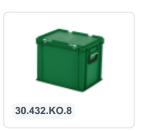

# Plastic case - 600 x 400 x H 335 mm -Green - Stacking bin with lid and case handles

### **Product specifications**

| Uitwendig (LxBxH)       | 600 × 400 × 335 mm       |
|-------------------------|--------------------------|
| Inwendig (LxBxH)        | 566 × 366 × 305 mm       |
| Max. stacking load (kg) | 250 kg kg                |
| Capacity                | 64 liter liter           |
| Handles                 | Closed                   |
| Sidewalls               | Closed                   |
| Material                | PP                       |
| Article number          | 30.632.KO.8              |
| Weight (kg)             | 3,9 kg                   |
| Temperature range       | -20°C to +80°C           |
| Color                   | Green                    |
| Bottom                  | Closed, extra reinforced |
| European Article Number | 7424912138119            |
| Colorcode               | PMS 349 C                |
| Load capacity (kg)      | 25 kg                    |
|                         |                          |

# **Description**

Plastic case in Euronorm format of 600 x 400 mm. It has a capacity of 64 liters and a height, including a reinforced bottom, of 335 mm. Suitable for heavier loads. The case is stackable with all other Euronorm cases and stacking bins. Equipped with a hinged lid featuring two snap-lock closures, ensuring a secure seal during transport. This plastic case enables dust-free and safe transportation of goods.