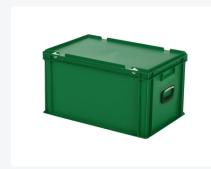

# Plastic case - 600 x 400 x H 335 mm -Green - Stacking bin with lid and case handles

### **Product specifications**

| Uitwendig (LxBxH)       | 600 × 400 × 335 mm       |
|-------------------------|--------------------------|
| Inwendig (LxBxH)        | 566 × 366 × 305 mm       |
| Max. stacking load (kg) | 250 kg kg                |
| Capacity                | 64 liter liter           |
| Handles                 | Closed                   |
| Sidewalls               | Closed                   |
| Material                | PP                       |
| Article number          | 30.632.KO.8              |
| Weight (kg)             | 3,9 kg                   |
| Temperature range       | -20°C to +80°C           |
| Color                   | Green                    |
| Bottom                  | Closed, extra reinforced |
| European Article Number | 7424912138119            |
| Colorcode               | PMS 349 C                |
| Load capacity (kg)      | 25 kg                    |
|                         |                          |

#### **Features**

Lid provided with two snap-slide locks

With two case handles on the short sides

Lidded bins have a removable, hinged lid

All lidded bins with case handle are stackable with

The lidded bin with case handle is provided with an extra strong diamond-pattern base

# **Description**

Plastic case in Euronorm format of 600 x 400 mm. It has a capacity of 64 liters and a height, including a reinforced bottom, of 335 mm. Suitable for heavier loads. The case is stackable with all other Euronorm cases and stacking bins. Equipped with a hinged lid featuring two snap-lock closures, ensuring a secure seal during transport. This plastic case enables dust-free and safe transportation of goods.