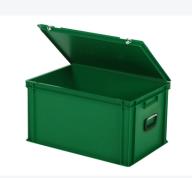

#### **Features**

Lid provided with two snap-slide locks

With two case handles on the short sides

Lidded bins have a removable, hinged lid

All lidded bins with case handle are stackable with

The lidded bin with case handle is provided with an extra strong diamond-pattern base

# **Description**

Plastic case in Euronorm format of 600 x 400 mm. It has a capacity of 64 liters and a height, including a reinforced bottom, of 335 mm. Suitable for heavier loads. The case is stackable with all other Euronorm cases and stacking bins. Equipped with a hinged lid featuring two snap-lock closures, ensuring a secure seal during transport. This plastic case enables dust-free and safe transportation of goods.

## Alternatieve artikelen