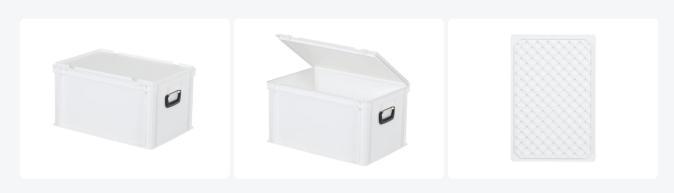

# Plastic case - 600 x 400 x H 335 mm -White - Stacking bin with lid and case handles

#### **Product specifications**

| Uitwendig (LxBxH)       | 600 × 400 × 335 mm       |
|-------------------------|--------------------------|
| Inwendig (LxBxH)        | 566 × 366 × 305 mm       |
| Max. stacking load (kg) | 250 kg kg                |
| Capacity                | 64 liter liter           |
| Handles                 | Closed                   |
| Sidewalls               | Closed                   |
| Material                | PP                       |
| Article number          | 30.632.KO.0              |
| Weight (kg)             | 3,9 kg                   |
| Temperature range       | -20°C to +80°C           |
| Color                   | White                    |
| Bottom                  | Closed, extra reinforced |
| Load capacity (kg)      | 25 kg                    |
|                         |                          |

#### **Features**

Lid provided with two snap-slide locks With two case handles on the short sides Lidded bins have a removable, hinged lid All lidded bins with case handle are stackable with The lidded bin with case handle is provided with an extra strong diamond-pattern base

### **Description**

Plastic case in Euro norm size 600 x 400 mm. With a capacity of 64 liters and a height, including a reinforced bottom, of 335 mm. Suitable for heavier loads. The case is stackable with all other Euro norm cases and stacking containers. The case is equipped with a hinged lid that has two snap-slide closures. This ensures a secure closure during transport. Goods can be transported dust-free and safely with the plastic case.