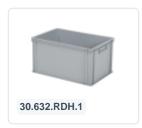

#### **Product specifications**

| Uitwendig (LxBxH)       | 600 × 400 × 335 mm       |
|-------------------------|--------------------------|
| Inwendig (LxBxH)        | 566 × 366 × 305 mm       |
| Max. stacking load (kg) | 250 kg kg                |
| Capacity                | 64 liter liter           |
| Handles                 | Closed                   |
| Sidewalls               | Closed                   |
| Material                | PP                       |
| Article number          | 30.632.KO.0              |
| Weight (kg)             | 3,9 kg                   |
| Temperature range       | -20°C to +80°C           |
| Color                   | White                    |
| Bottom                  | Closed, extra reinforced |
| Load capacity (kg)      | 25 kg                    |
|                         |                          |

### **Description**

Plastic case in Euro norm size 600 x 400 mm. With a capacity of 64 liters and a height, including a reinforced bottom, of 335 mm. Suitable for heavier loads. The case is stackable with all other Euro norm cases and stacking containers. The case is equipped with a hinged lid that has two snap-slide closures. This ensures a secure closure during transport. Goods can be transported dust-free and safely with the plastic case.