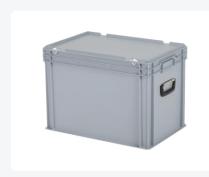

# Plastic case - 600 x 400 x H 439 mm -Grey - Stacking bin with lid and case handles

# **Description**

Our tallest plastic case in Euro container size 600 x 400 mm. The case has a capacity of 86 liters and a height including reinforced base of 439 mm. It features a reinforced base, making it highly suitable for heavier loads. The case is stackable with all other Euro containers and stacking boxes. Equipped with a hinged lid with two snap-slide closures, ensuring the case is securely closed during transport, allowing for dust-free and safe transportation of the cargo.