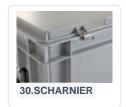

#### **Features**

Lid provided with two snap-slide locks

With two case handles on the short sides

Lidded bins have a removable, hinged lid

All lidded bins with case handle are stackable with

The lidded bin with case handle is provided with an extra strong diamond-pattern base