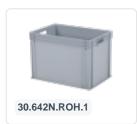

# Plastic case - 600 x 400 x H 439 mm -Grey - Stacking bin with lid and case handles

## **Product specifications**

| Uitwendig (LxBxH)       | 600 × 400 × 439 mm       |
|-------------------------|--------------------------|
| Inwendig (LxBxH)        | 566 × 366 × 406 mm       |
| Max. stacking load (kg) | 250 kg kg                |
| Capacity                | 86 liter liter           |
| Handles                 | Closed                   |
| Sidewalls               | Closed                   |
| Material                | PP                       |
| Article number          | 30.642N.KO.1             |
| Weight (kg)             | 4,2 kg                   |
| Temperature range       | -20°C to +80°C           |
| Color                   | Grey                     |
| Bottom                  | Closed, extra reinforced |
| European Article Number | 7424922199193            |
| Colorcode               | RAL 7040                 |
| Load capacity (kg)      | 25 kg                    |
|                         |                          |

#### **Features**

Lid provided with two snap-slide locks

With two case handles on the short sides

Lidded bins have a removable, hinged lid

All lidded bins with case handle are stackable with

The lidded bin with case handle is provided with an extra strong diamond-pattern base

# **Description**

Our tallest plastic case in Euro container size 600 x 400 mm. The case has a capacity of 86 liters and a height including reinforced base of 439 mm. It features a reinforced base, making it highly suitable for heavier loads. The case is stackable with all other Euro containers and stacking boxes. Equipped with a hinged lid with two snap-slide closures, ensuring the case is securely closed during transport, allowing for dust-free and safe transportation of the cargo.