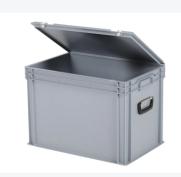

#### **Features**

Lid provided with two snap-slide locks

With two case handles on the short sides

Lidded bins have a removable, hinged lid

All lidded bins with case handle are stackable with

The lidded bin with case handle is provided with an extra strong diamond-pattern base

# **Description**

Our tallest plastic case in Euro container size 600 x 400 mm. The case has a capacity of 86 liters and a height including reinforced base of 439 mm. It features a reinforced base, making it highly suitable for heavier loads. The case is stackable with all other Euro containers and stacking boxes. Equipped with a hinged lid with two snap-slide closures, ensuring the case is securely closed during transport, allowing for dust-free and safe transportation of the cargo.