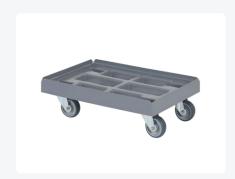

# Plastic dolly - 600x400mm - grey

# **Product specifications**

| Uitwendig (LxBxH)     | 610 × 410 × 200 mm |
|-----------------------|--------------------|
| Dynamic load capacity | 300 kg kg          |
| Material              | HDPE               |
| Article number        | 52.TR6040.4.R      |
| Weight (kg)           | 4,75 kg            |
| Color                 | Grey               |

### **Features**

Sturdy mobile base measuring 610 x 410 x H200 mm

Four galvanized swivel casters with a diameter of Ø 100 mm and non-marking rubber tread

Suitable for 600 x 400 mm and two 400 x 300 mm containers

# **Description**

Sturdy mobile base measuring 610 x 410 x H200 mm. Equipped with four galvanized swivel wheels Ø 100 mm with non-marking rubber tread. Suitable for 600 x 400 mm and two 400 x 300 mm crates. Thanks to the grid frame, the mobile base is universally applicable, allowing easy transportation of goods in non-standard sizes in addition to standard Euro norm crates and boxes. It serves as an excellent tool for moving boxes, barrels, and buckets.