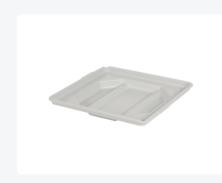

# Plastic drip tray - 530 x 530 mm

## **Product specifications**

| Uitwendig (LxBxH) | 530 × 530 × 80 mm |
|-------------------|-------------------|
| Material          | PP                |
| Article number    | 50.LK.50          |
| Color             | Grey              |

#### **Features**

Plastic drip tray (530 x 530 mm) designed for dishwashing baskets with dimensions of 500 x 500 mm and 500 x 530 mm.

Compatible with mobile stands for dishwashing baskets measuring 500 x 500 mm and 500 x 530 mm.

# **Description**

Grey plastic drip tray (530 x 530 mm) for dishwashing baskets with dimensions of 500 x 500 mm. The drip tray fits onto mobile stands for dishwashing baskets with dimensions of 500 x 500 mm. The drip tray is also highly suitable as a catchment tray for tables and buffets.