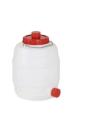

# **Plastic drum with drain - 15 litre**

#### **Features**

Stable and robust storage system for liquids: foodsafe, largely chemical resistant and available with various options.

The plastic drum is equipped with a galvanized bar.

The plastic drum has a opening at the top ( $\emptyset$  120 mm) and can be closed with an airtight screw lid with rubber gasket.

The plastic drums are equipped with a bottom drain  $\emptyset$  34 mm with screw, and canbe replaced with a tap.

Thanks to the transparent material is the filling level of drums visible on the outside .