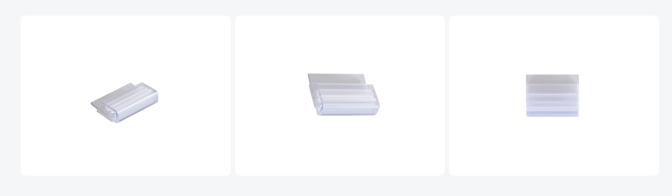

## **Product specifications Features**

| Uitwendig<br>(LxBxH) | 25 × 19 mm   | Label should be slid in horizontally    |
|----------------------|--------------|-----------------------------------------|
| Material             | PP           | Ideal for use on sloping side at top of |
| Article<br>number    | 99.BA-CLI351 |                                         |
| Color                | Translucent  |                                         |

**Description** 

Self-adhesive plastic label holder (25 x 19 mm) suitable for pallet boxes, stackable bins, transport containers, and more. The label holder is easy to apply using the adhesive strip. Labels are inserted vertically into the holder and removed laterally. Works very effectively. Label holders are available in multiple lengths. Please ask our product specialists for options.

use on sloping side at top of Big Box wall panel