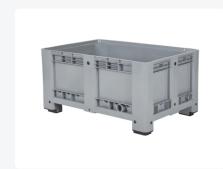

# Plastic palletbox 1090 C4 - 1200 x 800 mm - on 4 feet - closed - grey

#### **Product specifications**

| Uitwendig<br>(LxBxH)       | 1200 × 800 × 580 mm |
|----------------------------|---------------------|
| Inwendig<br>(LxBxH)        | 1110 × 710 × 420 mm |
| Capacity                   | 330 liter liter     |
| Sidewalls                  | Closed, flat        |
| Material                   | HDPE                |
| Article number             | 10.1090.C4          |
| Weight (kg)                | 30 kg               |
| Temperature range          | -30°C to +40°C      |
| Color                      | Grey                |
| Bottom                     | Closed, reinforced  |
| European<br>Article Number | 7424907288249       |
| Max. load capacity per box | 470 kg kg           |
| Max. static stacking load  | 4300 kg kg          |

## **Description**

Plastic pallet box (1200 x 800 x H 600 mm - 330 liters). Food-grade plastic pallet box on two skids with closed side walls and reinforced bottom. The flat inner walls are completely smooth, without irregularities or recesses. The pallet box is equipped with 1" and 2" outlet provisions on both one short and one long side. This type of pallet box is also available in a height of 780 mm.