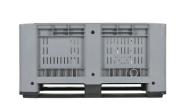

# **Product specifications**

| Uitwendig (LxBxH)          | 1200 × 1000 × 600 mm   |
|----------------------------|------------------------|
| Inwendig (LxBxH)           | 1110 × 910 × 425 mm    |
| Capacity                   | 430 liter liter        |
| Sidewalls                  | Perforated, flat       |
| Material                   | HDPE                   |
| Article number             | 10.1092.F3T            |
| Weight (kg)                | 35,5 kg                |
| Temperature range          | -30°C to +40°C         |
| Color                      | Grey                   |
| Bottom                     | Perforated, reinforced |
| European Article Number    | 7424908042000          |
| Max. load capacity per box | 510 kg kg              |
| Max. static stacking load  | 4800 kg kg             |

#### **Features**

Dimensions: 1200 x 1000 x H 600 mm

Capacity: 510 liters

Material: Plastic

Suitable for food

Three runners for easy movement

Perforated side walls for ventilation

Reinforced bottom for extra strength

### **Description**

Plastic pallet box (1200 x 1000 x H 600 mm - 430 liters). Food-grade plastic pallet box on three runners with perforated side walls and reinforced bottom. The flat inner walls are completely smooth, without irregularities or recesses. The pallet box is equipped with a 1" and 2" outlet provision on both one short and one long side. This type of pallet box is also available in a height of 780 mm.