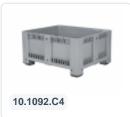

# Plastic palletbox 1092 F3T - 1200 x 1000 mm - 3 runners - perforated - grey

# **Product specifications**

| Uitwendig (LxBxH)          | 1200 × 1000 × 600 mm   |
|----------------------------|------------------------|
| Inwendig (LxBxH)           | 1110 × 910 × 425 mm    |
| Capacity                   | 430 liter liter        |
| Sidewalls                  | Perforated, flat       |
| Material                   | HDPE                   |
| Article number             | 10.1092.F3T            |
| Weight (kg)                | 35,5 kg                |
| Temperature range          | -30°C to +40°C         |
| Color                      | Grey                   |
| Bottom                     | Perforated, reinforced |
| European Article Number    | 7424908042000          |
| Max. load capacity per box | 510 kg kg              |
| Max. static stacking load  | 4800 kg kg             |

#### **Features**

Dimensions: 1200 x 1000 x H 600 mm

Capacity: 510 liters

Material: Plastic

Suitable for food

Three runners for easy movement

Perforated side walls for ventilation

Reinforced bottom for extra strength

### **Description**

Plastic pallet box (1200 x 1000 x H 600 mm - 430 liters). Food-grade plastic pallet box on three runners with perforated side walls and reinforced bottom. The flat inner walls are completely smooth, without irregularities or recesses. The pallet box is equipped with a 1" and 2" outlet provision on both one short and one long side. This type of pallet box is also available in a height of 780 mm.