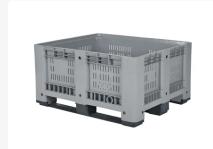

# Plastic palletbox 1092 F3T - 1200 x 1000 mm - 3 runners - perforated - grey

# **Product specifications**

| Uitwendig (LxBxH)          | 1200 × 1000 × 600 mm   |
|----------------------------|------------------------|
| Inwendig (LxBxH)           | 1110 × 910 × 425 mm    |
| Capacity                   | 430 liter liter        |
| Sidewalls                  | Perforated, flat       |
| Material                   | HDPE                   |
| Article number             | 10.1092.F3T            |
| Weight (kg)                | 35,5 kg                |
| Temperature range          | -30°C to +40°C         |
| Color                      | Grey                   |
| Bottom                     | Perforated, reinforced |
| European Article Number    | 7424908042000          |
| Max. load capacity per box | 510 kg kg              |
| Max. static stacking load  | 4800 kg kg             |

#### **Features**

Dimensions: 1200 x 1000 x H 600 mm

Capacity: 510 liters

Material: Plastic

Suitable for food

Three runners for easy movement

Perforated side walls for ventilation

Reinforced bottom for extra strength

### **Description**

Plastic pallet box (1200 x 1000 x H 600 mm - 430 liters). Food-grade plastic pallet box on three runners with perforated side walls and reinforced bottom. The flat inner walls are completely smooth, without irregularities or recesses. The pallet box is equipped with a 1" and 2" outlet provision on both one short and one long side. This type of pallet box is also available in a height of 780 mm.