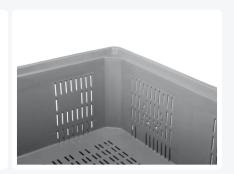

#### **Features**

Dimensions: 1200 x 1000 x H 600 mm

Capacity: 510 liters

Material: Plastic

Suitable for food

Three runners for easy movement

Perforated side walls for ventilation

Reinforced bottom for extra strength

### **Description**

Plastic pallet box (1200 x 1000 x H 600 mm - 430 liters). Food-grade plastic pallet box on three runners with perforated side walls and reinforced bottom. The flat inner walls are completely smooth, without irregularities or recesses. The pallet box is equipped with a 1" and 2" outlet provision on both one short and one long side. This type of pallet box is also available in a height of 780 mm.