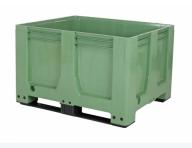

# Plastic palletbox MaxiLog - 1200 x 1000 mm - 2 runners - green

| Green plastic pallet box on 2 runners |  |
|---------------------------------------|--|
| Dimensions: 1200 x 1000 x H760 mm     |  |
| Completely closed design              |  |
| Flat walls                            |  |
| Weight: only 36.6 kg                  |  |
| Type: MaxiLog                         |  |

### Description

Plastic pallet box type MaxiLog on two runners in green, with dimensions 1200 x 1000 mm. The green pallet box is completely closed, smoothly finished, and equipped with flat inner walls. This makes the pallet box easy to empty and clean. The pallet box has a capacity of 610 liters. With a weight of only 36.6 kg, the MaxiLog is almost 20% lighter than our heavy-duty BIG BOX pallet containers. The green MaxiLog is therefore easy to handle and also competitively priced. The MaxiLog is equipped with a 1" and 2" drainage outlet on both one short and one long side.