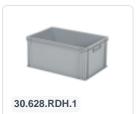

# Plastic trolley (610 x 415 x 167) - blue

#### **Product specifications Features**

| Uitwendig<br>(LxBxH)  | 615 × 415 × 167 mm | Wheels with sturdy plate and stable attachment.                          |
|-----------------------|--------------------|--------------------------------------------------------------------------|
| Dynamic load capacity | 250 kg kg          | The wheel brackets, axles, and wheel fastening materials are galvanized. |
| Material              | ABS                | Suitable for loads of various dimensions (buckets, crates, etc.).        |
| Article<br>number     | 52.TRR6040.4.H     |                                                                          |
| Weight (kg)           | 3,3 kg             |                                                                          |
| Color                 | Blue               |                                                                          |
|                       |                    |                                                                          |

### **Description**

Dolly / mobile plastic base (615 x 415 x H 167 mm) with grid frame, suitable for stacking containers of 600 x 400 mm or two pieces of 400 x 300 mm. The grid frame also makes it suitable for non-standard sizes of bins or boxes and smaller loads. The base is equipped with 4 galvanized swivel casters with wheels  $\emptyset$  100 mm with non-marking, sound-absorbing rubber tread. Maximum load capacity 250 kg. Smooth-rolling and lightweight base for universal use in shops, hospitality, cafeterias, warehouses, and other commercial spaces.