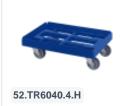

# Plastic trolley (610 x 415 x 167) - blue

#### **Product specifications Features**

| Uitwendig<br>(LxBxH)  | 615 × 415 × 167 mm | Wheels with sturdy plate and stable attachment.                          |
|-----------------------|--------------------|--------------------------------------------------------------------------|
| Dynamic load capacity | 250 kg kg          | The wheel brackets, axles, and wheel fastening materials are galvanized. |
| Material              | ABS                | Suitable for loads of various dimensions (buckets, crates, etc.).        |
| Article<br>number     | 52.TRR6040.4.H     |                                                                          |
| Weight (kg)           | 3,3 kg             |                                                                          |
| Color                 | Blue               |                                                                          |
|                       |                    |                                                                          |

### **Description**

Dolly / mobile plastic base (615 x 415 x H 167 mm) with grid frame, suitable for stacking containers of 600 x 400 mm or two pieces of 400 x 300 mm. The grid frame also makes it suitable for non-standard sizes of bins or boxes and smaller loads. The base is equipped with 4 galvanized swivel casters with wheels  $\emptyset$  100 mm with non-marking, sound-absorbing rubber tread. Maximum load capacity 250 kg. Smooth-rolling and lightweight base for universal use in shops, hospitality, cafeterias, warehouses, and other commercial spaces.