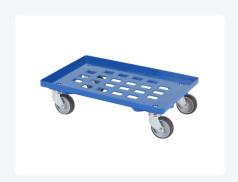

# Plastic trolley (610 x 415 x 167) - blue

#### **Product specifications Features**

| Uitwendig<br>(LxBxH)  | 615 × 415 × 167 mm | Wheels with sturdy plate and stable attachment.                          |
|-----------------------|--------------------|--------------------------------------------------------------------------|
| Dynamic load capacity | 250 kg kg          | The wheel brackets, axles, and wheel fastening materials are galvanized. |
| Material              | ABS                | Suitable for loads of various dimensions (buckets, crates, etc.).        |
| Article<br>number     | 52.TRR6040.4.H     |                                                                          |
| Weight (kg)           | 3,3 kg             |                                                                          |
| Color                 | Blue               |                                                                          |
|                       |                    |                                                                          |

### **Description**

Dolly / mobile plastic base (615 x 415 x H 167 mm) with grid frame, suitable for stacking containers of 600 x 400 mm or two pieces of 400 x 300 mm. The grid frame also makes it suitable for non-standard sizes of bins or boxes and smaller loads. The base is equipped with 4 galvanized swivel casters with wheels  $\emptyset$  100 mm with non-marking, sound-absorbing rubber tread. Maximum load capacity 250 kg. Smooth-rolling and lightweight base for universal use in shops, hospitality, cafeterias, warehouses, and other commercial spaces.