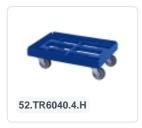

# Plastic trolley (610 x 415 x 167 mm) - red

#### **Product specifications** Features

| Uitwendig<br>(LxBxH)          | 615 × 415 × 167 mm |
|-------------------------------|--------------------|
| Dynamic load capacity         | 250 kg kg          |
| Material                      | ABS                |
| Article number                | 58.TL6040.4.E      |
| Weight (kg)                   | 3,3 kg             |
| Color                         | Red                |
| European<br>Article<br>Number | 7424922863865      |

Wheel forks, axles, and fastening materials are made of stainless steel.

Wheels with sturdy wheel plate and stable 4-point attachment.

Also suitable for irregularly shaped cargo (buckets, boxes, etc.).

### **Description**

Red Roller Cart / Transport Roller (615 x 415 x H 167 mm) with grid frame. Suitable for stacking containers of 600 x 400 mm or two pieces of 400 x 300 mm. Thanks to the grid frame, it is also suitable for containers, buckets, or boxes in different sizes. Equipped with 4 galvanized swivel castors Ø 100 mm with a practical rubber surface. Maximum load capacity of 250 kg. Other wheel configurations such as galvanized wheel forks, fixed castors, different diameters, different treads, etc. are, of course, possible. Ask our product specialists about the options.

For easy universal use in shops, catering, warehouses, workshops, and other business departments.