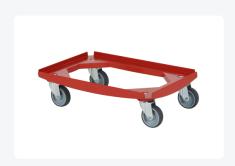

# Plastic trolley (610 x 415 x 167 mm) - red

#### **Product specifications** Features

| Uitwendig<br>(LxBxH)          | 615 × 415 × 167 mm |
|-------------------------------|--------------------|
| Dynamic load capacity         | 250 kg kg          |
| Material                      | ABS                |
| Article number                | 58.TL6040.4.E      |
| Weight (kg)                   | 3,3 kg             |
| Color                         | Red                |
| European<br>Article<br>Number | 7424922863865      |

Wheel forks, axles, and fastening materials are made of stainless steel.

Wheels with sturdy wheel plate and stable 4-point attachment.

Also suitable for irregularly shaped cargo (buckets, boxes, etc.).

### **Description**

Red Roller Cart / Transport Roller (615 x 415 x H 167 mm) with grid frame. Suitable for stacking containers of 600 x 400 mm or two pieces of 400 x 300 mm. Thanks to the grid frame, it is also suitable for containers, buckets, or boxes in different sizes. Equipped with 4 galvanized swivel castors Ø 100 mm with a practical rubber surface. Maximum load capacity of 250 kg. Other wheel configurations such as galvanized wheel forks, fixed castors, different diameters, different treads, etc. are, of course, possible. Ask our product specialists about the options.