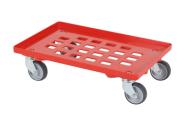

# Plastic trolley (610 x 415 x 167) - red

## **Product specifications Features**

| Uitwendig<br>(LxBxH)     | 615 × 415 × 167 mm |
|--------------------------|--------------------|
| Dynamic load<br>capacity | 250 kg kg          |
| Material                 | ABS                |
| Article<br>number        | 52.TRR6040.4.E     |
| Weight (kg)              | 3,3 kg             |
| Color                    | Red                |

Wheels with sturdy plate and stable attachment. The wheel cores, axles, and fastening materials are galvanized.

Suitable for loads of various dimensions (buckets, crates, etc.).

### Description

Dolly / mobile plastic base (615 x 415 x H 167 mm) with grid frame, suitable for stacking containers of 600 x 400 mm or two pieces of 400 x 300 mm. Due to the grid frame, it is also suitable for non-standard sizes of containers or boxes and smaller loads. The base is equipped with 4 galvanized swivel casters with wheels Ø 100 mm with non-marking, sound-absorbing rubber tread. Maximum load capacity 250 kg. Smooth-rolling and lightweight base for universal use in shops, catering, canteens, warehouses, and other commercial spaces.