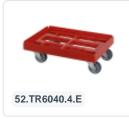

Article number: 52.TRR6040.4.E

# Plastic trolley (610 x 415 x 167) - red

## **Product specifications Features**

| Uitwendig<br>(LxBxH)     | 615 × 415 × 167 mm |
|--------------------------|--------------------|
| Dynamic load<br>capacity | 250 kg kg          |
| Material                 | ABS                |
| Article<br>number        | 52.TRR6040.4.E     |
| Weight (kg)              | 3,3 kg             |
| Color                    | Red                |

Wheels with sturdy plate and stable attachment. The wheel cores, axles, and fastening materials are galvanized.

Suitable for loads of various dimensions (buckets, crates, etc.).

### Description

Dolly / mobile plastic base (615 x 415 x H 167 mm) with grid frame, suitable for stacking containers of 600 x 400 mm or two pieces of 400 x 300 mm. Due to the grid frame, it is also suitable for non-standard sizes of containers or boxes and smaller loads. The base is equipped with 4 galvanized swivel casters with wheels Ø 100 mm with non-marking, sound-absorbing rubber tread. Maximum load capacity 250 kg. Smooth-rolling and lightweight base for universal use in shops, catering, canteens, warehouses, and other commercial spaces.