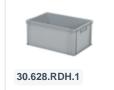

|
| Color                | Blue               |                                                                          |

## **Description**

Dolly / mobile plastic base (615 x 415 x H 167 mm), suitable for stacking containers of 600 x 400 mm or two pieces of 400 x 300 mm. Due to the closed frame with only 4 drainage holes in the corners, it is particularly well-suited for non-standard sizes of boxes and smaller loads. The base is equipped with 4 galvanized swivel casters with wheels  $\emptyset$  100 mm with non-marking, sound-absorbing rubber tread. Maximum load capacity 250 kg. Smooth-rolling and lightweight base for universal use in shops, hospitality, cafeterias, warehouses, and other commercial spaces.

#### **Geschikte accessoires**















# Alternatieve artikelen