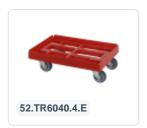

# Plastic trolley (615 x 415 x 167) - blue

### **Product specifications Features**

|                      | •                  |                                                                          |
|----------------------|--------------------|--------------------------------------------------------------------------|
| Uitwendig<br>(LxBxH) | 615 × 415 × 167 mm | Wheels with sturdy plate and stable attachment.                          |
| Dynamic load         | d<br>250 kg kg     | The wheel brackets, axles, and wheel fastening materials are galvanized. |
| Material             | ABS                | Suitable for loads of various dimensions (buckets, crates, etc.).        |
| Article<br>number    | 52.TRC6040.4.H     |                                                                          |
| Weight (kg)          | 3,7 kg             |                                                                          |
| Color                | Blue               |                                                                          |

## **Description**

Dolly / mobile plastic base (615 x 415 x H 167 mm), suitable for stacking containers of 600 x 400 mm or two pieces of 400 x 300 mm. Due to the closed frame with only 4 drainage holes in the corners, it is particularly well-suited for non-standard sizes of boxes and smaller loads. The base is equipped with 4 galvanized swivel casters with wheels  $\emptyset$  100 mm with non-marking, sound-absorbing rubber tread. Maximum load capacity 250 kg. Smooth-rolling and lightweight base for universal use in shops, hospitality, cafeterias, warehouses, and other commercial spaces.