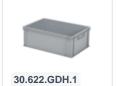

|
| Color                | Blue               |                                                                          |

## **Description**

Dolly / mobile plastic base (615 x 415 x H 167 mm), suitable for stacking containers of 600 x 400 mm or two pieces of 400 x 300 mm. Due to the closed frame with only 4 drainage holes in the corners, it is particularly well-suited for non-standard sizes of boxes and smaller loads. The base is equipped with 4 galvanized swivel casters with wheels  $\emptyset$  100 mm with non-marking, sound-absorbing rubber tread. Maximum load capacity 250 kg. Smooth-rolling and lightweight base for universal use in shops, hospitality, cafeterias, warehouses, and other commercial spaces.

#### **Geschikte accessoires**















# Alternatieve artikelen