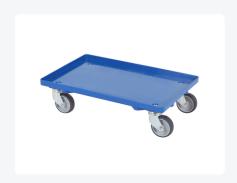

# Plastic trolley (615 x 415 x 167) - blue

### **Product specifications Features**

|                      | •                  |                                                                          |
|----------------------|--------------------|--------------------------------------------------------------------------|
| Uitwendig<br>(LxBxH) | 615 × 415 × 167 mm | Wheels with sturdy plate and stable attachment.                          |
| Dynamic load         | d<br>250 kg kg     | The wheel brackets, axles, and wheel fastening materials are galvanized. |
| Material             | ABS                | Suitable for loads of various dimensions (buckets, crates, etc.).        |
| Article<br>number    | 52.TRC6040.4.H     |                                                                          |
| Weight (kg)          | 3,7 kg             |                                                                          |
| Color                | Blue               |                                                                          |

## **Description**

Dolly / mobile plastic base (615 x 415 x H 167 mm), suitable for stacking containers of 600 x 400 mm or two pieces of 400 x 300 mm. Due to the closed frame with only 4 drainage holes in the corners, it is particularly well-suited for non-standard sizes of boxes and smaller loads. The base is equipped with 4 galvanized swivel casters with wheels  $\emptyset$  100 mm with non-marking, sound-absorbing rubber tread. Maximum load capacity 250 kg. Smooth-rolling and lightweight base for universal use in shops, hospitality, cafeterias, warehouses, and other commercial spaces.