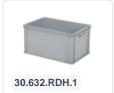

|
| Color                | Blue               |                                                                          |

## **Description**

Dolly / mobile plastic base (615 x 415 x H 167 mm), suitable for stacking containers of 600 x 400 mm or two pieces of 400 x 300 mm. Due to the closed frame with only 4 drainage holes in the corners, it is particularly well-suited for non-standard sizes of boxes and smaller loads. The base is equipped with 4 galvanized swivel casters with wheels  $\emptyset$  100 mm with non-marking, sound-absorbing rubber tread. Maximum load capacity 250 kg. Smooth-rolling and lightweight base for universal use in shops, hospitality, cafeterias, warehouses, and other commercial spaces.

#### **Geschikte accessoires**















# Alternatieve artikelen