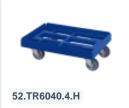

# Plastic trolley (615 x 415 x 167) - blue

### **Product specifications Features**

|                      | •                  |                                                                          |
|----------------------|--------------------|--------------------------------------------------------------------------|
| Uitwendig<br>(LxBxH) | 615 × 415 × 167 mm | Wheels with sturdy plate and stable attachment.                          |
| Dynamic load         | d<br>250 kg kg     | The wheel brackets, axles, and wheel fastening materials are galvanized. |
| Material             | ABS                | Suitable for loads of various dimensions (buckets, crates, etc.).        |
| Article<br>number    | 52.TRC6040.4.H     |                                                                          |
| Weight (kg)          | 3,7 kg             |                                                                          |
| Color                | Blue               |                                                                          |

## **Description**

Dolly / mobile plastic base (615 x 415 x H 167 mm), suitable for stacking containers of 600 x 400 mm or two pieces of 400 x 300 mm. Due to the closed frame with only 4 drainage holes in the corners, it is particularly well-suited for non-standard sizes of boxes and smaller loads. The base is equipped with 4 galvanized swivel casters with wheels  $\emptyset$  100 mm with non-marking, sound-absorbing rubber tread. Maximum load capacity 250 kg. Smooth-rolling and lightweight base for universal use in shops, hospitality, cafeterias, warehouses, and other commercial spaces.