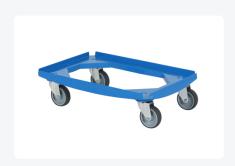

# Plastic trolley (615 x 415 x 167 mm) blue

## **Description**

Blue Roller Cart / Transport Roller (615 x 415 x H 167 mm) with grid frame. Suitable for stacking containers of 600 x 400 mm or two pieces of 400 x 300 mm. Thanks to the grid frame, it is also suitable for containers, buckets, or boxes in different sizes. Equipped with 4 galvanized swivel castors Ø 100 mm with a practical rubber surface. Maximum load capacity of 250 kg. Other wheel configurations such as galvanized wheel forks, fixed castors, different diameters, different treads, etc. are, of course, possible. Ask our product specialists about the options.

Wheel forks, axles, and fastening materials are made of stainless steel. Wheels with sturdy wheel plate and stable 4-point attachment.

Also suitable for irregularly shaped cargo (buckets, boxes, etc.).