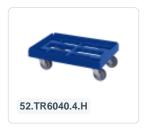

# Plastic trolley (615 x 415 x 167 mm) blue

## **Description**

Blue Roller Cart / Transport Roller (615 x 415 x H 167 mm) with grid frame. Suitable for stacking containers of 600 x 400 mm or two pieces of 400 x 300 mm. Thanks to the grid frame, it is also suitable for containers, buckets, or boxes in different sizes. Equipped with 4 galvanized swivel castors Ø 100 mm with a practical rubber surface. Maximum load capacity of 250 kg. Other wheel configurations such as galvanized wheel forks, fixed castors, different diameters, different treads, etc. are, of course, possible. Ask our product specialists about the options.