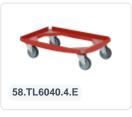

### **Product specifications Features**

| Uitwendig<br>(LxBxH)          | 615 × 415 × 167 mm |
|-------------------------------|--------------------|
| Dynamic load capacity         | 250 kg kg          |
| Material                      | ABS                |
| Article number                | 58.TL6040.4.H      |
| Weight (kg)                   | 2,95 kg            |
| Color                         | Blue               |
| European<br>Article<br>Number | 7424918248263      |