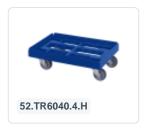

# Plastic trolley (615 x 415 x 167) - yellow

#### **Product specifications Features**

|                       | •                  |                                                                          |
|-----------------------|--------------------|--------------------------------------------------------------------------|
| Uitwendig<br>(LxBxH)  | 615 × 415 × 167 mm | Wheel forks, axles, and fastening materials are made of stainless steel. |
| Dynamic load capacity | 250 kg kg          | Wheels with sturdy wheel plate and stable 4-point attachment.            |
| Material              | ABS                | Also suitable for irregularly shaped cargo (buckets, boxes, etc.).       |
| Article<br>number     | 52.TRL6040.4.G     |                                                                          |
| Weight (kg)           | 3,3 kg             |                                                                          |
| Color                 | Yellow             |                                                                          |
|                       |                    |                                                                          |

### **Description**

Yellow trolley / transport roller (615 x 415 x H 167 mm) with grid frame. Suitable for stacking containers 600 x 400 mm or two pieces of 400 x 300 mm. Thanks to the grid frame, it is also suitable for containers, buckets, or boxes in different sizes. Equipped with 4 galvanized swivel castors Ø 100 mm with a practical rubber surface. Maximum load capacity 250 kg. Other wheel configurations such as galvanized wheel forks, fixed castors, different diameters, different treads, etc. are, of course, possible. Ask our product specialists about the options.

For easy universal use in shops, catering, warehouses, workshops, and other business departments.