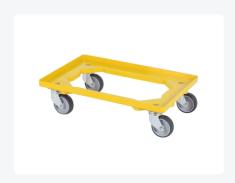

# Plastic trolley (615 x 415 x 167) - yellow

#### **Product specifications Features**

|                       | •                  |                                                                          |
|-----------------------|--------------------|--------------------------------------------------------------------------|
| Uitwendig<br>(LxBxH)  | 615 × 415 × 167 mm | Wheel forks, axles, and fastening materials are made of stainless steel. |
| Dynamic load capacity | 250 kg kg          | Wheels with sturdy wheel plate and stable 4-point attachment.            |
| Material              | ABS                | Also suitable for irregularly shaped cargo (buckets, boxes, etc.).       |
| Article<br>number     | 52.TRL6040.4.G     |                                                                          |
| Weight (kg)           | 3,3 kg             |                                                                          |
| Color                 | Yellow             |                                                                          |
|                       |                    |                                                                          |

### **Description**

Yellow trolley / transport roller (615 x 415 x H 167 mm) with grid frame. Suitable for stacking containers 600 x 400 mm or two pieces of 400 x 300 mm. Thanks to the grid frame, it is also suitable for containers, buckets, or boxes in different sizes. Equipped with 4 galvanized swivel castors Ø 100 mm with a practical rubber surface. Maximum load capacity 250 kg. Other wheel configurations such as galvanized wheel forks, fixed castors, different diameters, different treads, etc. are, of course, possible. Ask our product specialists about the options.