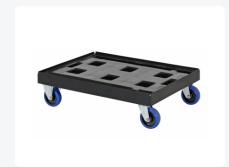

# Plastic trolley (810 x 610 x 225) - black

#### **Product specifications Features**

| Uitwendig<br>(LxBxH)  | 810 × 610 × 225 mm |
|-----------------------|--------------------|
| Dynamic load capacity | 300 kg kg          |
| Material              | HDPE               |
| Article<br>number     | 52.TR8161.2.K      |
| Weight (kg)           | 7,97 kg            |
| Color                 | Black              |

Wheels with sturdy plate and stable 4-point fixation.

The yokes, axles, and wheel fastening materials are galvanized.

Suitable for loads of various dimensions (buckets, crates, etc.).

### **Description**

Very stable mobile base 810 x 610 x 225 mm. Suitable for stacking bins with dimensions 800 x 600 mm or two stacking bins with dimensions 600 x 400 mm. The base has two galvanized fixed wheels and two galvanized swivel wheels ? 125 mm. The load capacity is 300 kg. Thanks to the grid frame, the mobile base is also suitable for non-standard sizes of bins or boxes and smaller loads.