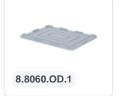

# Plastic trolley (810 x 610 x 225) - black

#### **Product specifications Features**

| Uitwendig<br>(LxBxH)  | 810 × 610 × 225 mm |
|-----------------------|--------------------|
| Dynamic load capacity | 300 kg kg          |
| Material              | HDPE               |
| Article<br>number     | 52.TR8161.2.K      |
| Weight (kg)           | 7,97 kg            |
| Color                 | Black              |

### **Description**

Very stable mobile base 810 x 610 x 225 mm. Suitable for stacking bins with dimensions 800 x 600 mm or two stacking bins with dimensions 600 x 400 mm. The base has two galvanized fixed wheels and two galvanized swivel wheels ? 125 mm. The load capacity is 300 kg. Thanks to the grid frame, the mobile base is also suitable for non-standard sizes of bins or boxes and smaller loads.