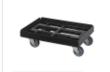

Wheels with sturdy plate and stable 4-point fixation.

The yokes, axles, and wheel fastening materials are galvanized.

Suitable for loads of various dimensions (buckets, crates, etc.).

### **Description**

Very stable mobile base 810 x 610 x 225 mm. Suitable for stacking bins with dimensions 800 x 600 mm or two stacking bins with dimensions 600 x 400 mm. The base has two galvanized fixed wheels and two galvanized swivel wheels ? 125 mm. The load capacity is 300 kg. Thanks to the grid frame, the mobile base is also suitable for non-standard sizes of bins or boxes and smaller loads.