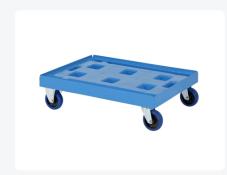

# Plastic trolley (810 x 610 x 225) - blue

## **Description**

Very stable mobile base 810 x 610 x 225 mm. Suitable for stacking bins with dimensions 800 x 600 mm or two stacking bins with dimensions 600 x 400 mm. The base has two galvanized fixed wheels and two galvanized swivel wheels ? 125 mm. The load capacity is 300 kg. Thanks to the grid frame, the mobile base is also suitable for non-standard sizes of bins or boxes and smaller loads.