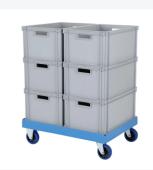

## **Description**

Very stable mobile base 810 x 610 x 225 mm. Suitable for stacking bins with dimensions 800 x 600 mm or two stacking bins with dimensions 600 x 400 mm. The base has two galvanized fixed wheels and two galvanized swivel wheels ? 125 mm. The load capacity is 300 kg. Thanks to the grid frame, the mobile base is also suitable for non-standard sizes of bins or boxes and smaller loads.