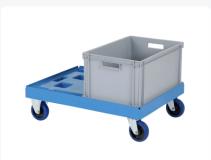

#### **Features**

Wheels with sturdy plate and stable 4-point fixation. The yokes, axles, and wheel fastening materials are galvanized. Suitable for loads of various dimensions (buckets, crates, etc.).

## **Description**

Very stable mobile base 810 x 610 x 225 mm. Suitable for stacking bins with dimensions 800 x 600 mm or two stacking bins with dimensions 600 x 400 mm. The base has two galvanized fixed wheels and two galvanized swivel wheels ? 125 mm. The load capacity is 300 kg. Thanks to the grid frame, the mobile base is also suitable for non-standard sizes of bins or boxes and smaller loads.