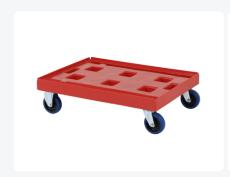

## **Description**

Very stable mobile base 810 x 610 x 225 mm. Suitable for stacking bins with dimensions 800 x 600 mm or two stacking bins with dimensions 600 x 400 mm. The base has two galvanized fixed wheels and two galvanized swivel wheels ? 125 mm. The load capacity is 300 kg. Thanks to the grid frame, the mobile base is also suitable for non-standard sizes of bins or boxes and smaller loads.

#### **Features**

Wheels with sturdy plate and stable 4-point fixation. The yokes, axles, and wheel fastening materials are galvanized. Suitable for loads of various dimensions (buckets, crates, etc.).