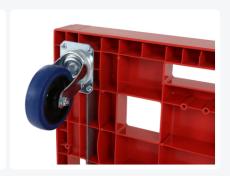

#### **Features**

Wheels with sturdy plate and stable 4-point fixation. The yokes, axles, and wheel fastening materials are galvanized. Suitable for loads of various dimensions (buckets, crates, etc.).

## **Description**

Very stable mobile base 810 x 610 x 225 mm. Suitable for stacking bins with dimensions 800 x 600 mm or two stacking bins with dimensions 600 x 400 mm. The base has two galvanized fixed wheels and two galvanized swivel wheels ? 125 mm. The load capacity is 300 kg. Thanks to the grid frame, the mobile base is also suitable for non-standard sizes of bins or boxes and smaller loads.