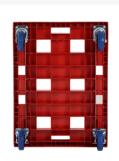

## **Description**

Very stable mobile base 810 x 610 x 225 mm. Suitable for stacking bins with dimensions 800 x 600 mm or two stacking bins with dimensions 600 x 400 mm. The base has two galvanized fixed wheels and two galvanized swivel wheels ? 125 mm. The load capacity is 300 kg. Thanks to the grid frame, the mobile base is also suitable for non-standard sizes of bins or boxes and smaller loads.

#### **Features**

Wheels with sturdy plate and stable 4-point fixation. The yokes, axles, and wheel fastening materials are galvanized. Suitable for loads of various dimensions (buckets, crates, etc.).