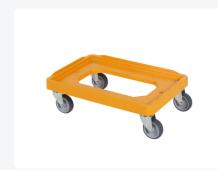

## **Product specifications**

| Uitwendig (LxBxH)     | 615 × 415 × 185 mm |
|-----------------------|--------------------|
| Dynamic load capacity | 250 kg kg          |
| Material              | ABS                |
| Article number        | 2800.520.312       |
| Weight (kg)           | 4,2 kg             |
| Color                 | Orange             |
| Brand                 | Schoeller Allibert |

#### **Features**

The trolley frame has a stepped structure and is therefore suitable for different base sizes.

Trolley 2800.520.312 is provided with four •Ø 100 mm swivel castors with non-marking rubber tread and galvanised housings.

## **Description**

Plastic dolly 615 x 415 x H185 mm. The base is equipped with four galvanized swivel casters with plastic wheels Ø100 mm (PP). For easy transport of 600 x 400 mm or two 400 x 300 mm containers. The mobile base is heavily loadable and therefore an excellent tool for moving Euro norm containers and crates. Due to the stepped shape of the frame, it is also particularly suitable for containers with deviating bottom dimensions, such as nestable containers with a conical shape.