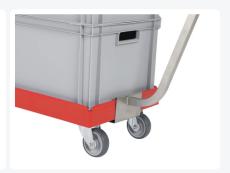

## **Product specifications Features**

| Uitwendig<br>(LxBxH) | 1035 × 260 mm   | Stainless steel drawbar for dollies with dimensions of 600x400mm. |
|----------------------|-----------------|-------------------------------------------------------------------|
| Material             | Stainless steel | Ideal for easily moving loaded dollies.                           |
| Article<br>number    | 99.9083         | Very stable drawbar with convenient handle.                       |
| Weight (kg)          | 1,7 kg          |                                                                   |

## **Description**

Pull bar for 600x400mm dollies

Stainless steel pull bar designed for dollies with dimensions 600x400mm. Ideal for effortlessly moving loaded dollies. A highly stable pull bar equipped with a practical handle.

Suitable for dollies with item numbers 52.TR6040.4.E, 52.TR6040.4.H, 52.TR6040.4.K, 52.TR6040.4.L, and 52.TR6040.4.R.