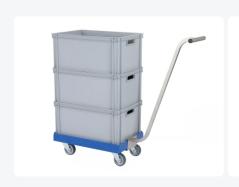

## **Product specifications Features**

| Uitwendig<br>(LxBxH) | 1035 × 260 mm   | Stainless steel drawbar for dollies with dimensions of 600x400mm. |
|----------------------|-----------------|-------------------------------------------------------------------|
| Material             | Stainless steel | Ideal for easily moving loaded dollies.                           |
| Article<br>number    | 99.9083         | Very stable drawbar with convenient handle.                       |
| Weight (kg)          | 1,7 kg          |                                                                   |

## **Description**

Pull bar for 600x400mm dollies

Stainless steel pull bar designed for dollies with dimensions 600x400mm. Ideal for effortlessly moving loaded dollies. A highly stable pull bar equipped with a practical handle.

Suitable for dollies with item numbers 52.TR6040.4.E, 52.TR6040.4.H, 52.TR6040.4.K, 52.TR6040.4.L, and 52.TR6040.4.R.