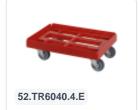

Suitable for dollies with item numbers 52.TR6040.4.E, 52.TR6040.4.H, 52.TR6040.4.K, 52.TR6040.4.L, and 52.TR6040.4.R.