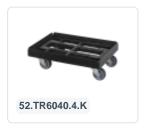

Suitable for dollies with item numbers 52.TR6040.4.E, 52.TR6040.4.H, 52.TR6040.4.K, 52.TR6040.4.L, and 52.TR6040.4.R.