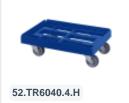

Suitable for dollies with item numbers 52.TR6040.4.E, 52.TR6040.4.H, 52.TR6040.4.K, 52.TR6040.4.L, and 52.TR6040.4.R.