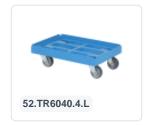

Suitable for dollies with item numbers 52.TR6040.4.E, 52.TR6040.4.H, 52.TR6040.4.K, 52.TR6040.4.L, and 52.TR6040.4.R.