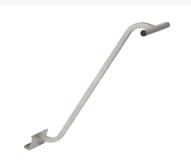

## **Product specifications Features**

| Uitwendig<br>(LxBxH) | 1035 × 260 mm   | Stainless steel drawbar for dollies with dimensions of 600x400mm. |
|----------------------|-----------------|-------------------------------------------------------------------|
| Material             | Stainless steel | Ideal for easily moving loaded dollies.                           |
| Article<br>number    | 99.9083         | Very stable drawbar with convenient handle.                       |
| Weight (kg)          | 1,7 kg          |                                                                   |

## **Description**

Pull bar for 600x400mm dollies

Stainless steel pull bar designed for dollies with dimensions 600x400mm. Ideal for effortlessly moving loaded dollies. A highly stable pull bar equipped with a practical handle.