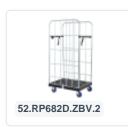

# Roll container - two side walls and one rear wall - galvanised - blue

### **Product specifications**

| Weight (kg)                     | 30 kg               |
|---------------------------------|---------------------|
| External dimensions (I x w x h) | 682 × 815 × 1678 mm |
| Color                           | Blue                |
| Material                        | HDPE                |
| Bottom                          | Perforated          |
| Dynamic load capacity           | 500 kg              |
| Internal dimensions (I x w x h) | 615 × 780 × 1440 mm |

#### **Features**

The roll container is equipped with 2 fixed and 2 swivel wheels in a galvanized design and plastic wheels Ø 125 mm with PU tread.

The side walls are inserted into the base plate and then secured with a clamp. Subsequently, the clamps are tightened with a screw.

The back wall is secured with four plastic clamps behind both side walls.

For other wheel configurations (braked - solid nylon - different wheel diameters) ask our product specialists.

### **Description**

Blue roll container measuring 682 x 815 x 1678 mm. With a red food-grade plastic base. The roll container features two bluegalvanized steel side walls and a blue-galvanized steel back wall. Nylon straps are included. The container is equipped with 2 fixed and 2 swivel wheels in a galvanized design with plastic wheels ? 125 mm with PU tread. The side walls are inserted into the black base plate and secured with a clamp. The back wall is secured between the side walls with four plastic clamps.