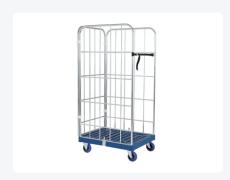

# Roll container - two side walls and one rear wall - galvanised - blue

### **Product specifications**

| Weight (kg)                     | 30 kg               |
|---------------------------------|---------------------|
| External dimensions (I x w x h) | 682 × 815 × 1678 mm |
| Color                           | Blue                |
| Material                        | HDPE                |
| Bottom                          | Perforated          |
| Dynamic load capacity           | 500 kg              |
| Internal dimensions (I x w x h) | 615 × 780 × 1440 mm |

#### **Features**

The roll container is equipped with 2 fixed and 2 swivel wheels in a galvanized design and plastic wheels Ø 125 mm with PU tread.

The side walls are inserted into the base plate and then secured with a clamp. Subsequently, the clamps are tightened with a screw.

The back wall is secured with four plastic clamps behind both side walls.

For other wheel configurations (braked - solid nylon - different wheel diameters) ask our product specialists.

### **Description**

Blue roll container measuring 682 x 815 x 1678 mm. With a red food-grade plastic base. The roll container features two bluegalvanized steel side walls and a blue-galvanized steel back wall. Nylon straps are included. The container is equipped with 2 fixed and 2 swivel wheels in a galvanized design with plastic wheels ? 125 mm with PU tread. The side walls are inserted into the black base plate and secured with a clamp. The back wall is secured between the side walls with four plastic clamps.