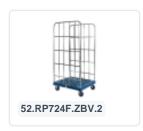

# Roll container - two side walls and one rear wall - galvanised - blue

### **Product specifications**

| Weight (kg)                     | 30 kg               |
|---------------------------------|---------------------|
| External dimensions (I x w x h) | 682 × 815 × 1678 mm |
| Color                           | Blue                |
| Material                        | HDPE                |
| Bottom                          | Perforated          |
| Dynamic load capacity           | 500 kg              |
| Internal dimensions (I x w x h) | 615 × 780 × 1440 mm |

#### **Features**

The roll container is equipped with 2 fixed and 2 swivel wheels in a galvanized design and plastic wheels Ø 125 mm with PU tread.

The side walls are inserted into the base plate and then secured with a clamp. Subsequently, the clamps are tightened with a screw.

The back wall is secured with four plastic clamps behind both side walls.

For other wheel configurations (braked - solid nylon - different wheel diameters) ask our product specialists.

### **Description**

Blue roll container measuring 682 x 815 x 1678 mm. With a red food-grade plastic base. The roll container features two bluegalvanized steel side walls and a blue-galvanized steel back wall. Nylon straps are included. The container is equipped with 2 fixed and 2 swivel wheels in a galvanized design with plastic wheels ? 125 mm with PU tread. The side walls are inserted into the black base plate and secured with a clamp. The back wall is secured between the side walls with four plastic clamps.