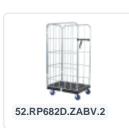

# Roll container - two side walls and one rear wall - galvanised - blue

### **Product specifications**

| Weight (kg)                     | 30 kg               |
|---------------------------------|---------------------|
| External dimensions (I x w x h) | 682 × 815 × 1678 mm |
| Color                           | Blue                |
| Material                        | HDPE                |
| Bottom                          | Perforated          |
| Dynamic load capacity           | 500 kg              |
| Internal dimensions (I x w x h) | 615 × 780 × 1440 mm |

#### **Features**

The roll container is equipped with 2 fixed and 2 swivel wheels in a galvanized design and plastic wheels Ø 125 mm with PU tread.

The side walls are inserted into the base plate and then secured with a clamp. Subsequently, the clamps are tightened with a screw.

The back wall is secured with four plastic clamps behind both side walls.

For other wheel configurations (braked - solid nylon - different wheel diameters) ask our product specialists.

### **Description**

Blue roll container measuring 682 x 815 x 1678 mm. With a red food-grade plastic base. The roll container features two bluegalvanized steel side walls and a blue-galvanized steel back wall. Nylon straps are included. The container is equipped with 2 fixed and 2 swivel wheels in a galvanized design with plastic wheels ? 125 mm with PU tread. The side walls are inserted into the black base plate and secured with a clamp. The back wall is secured between the side walls with four plastic clamps.