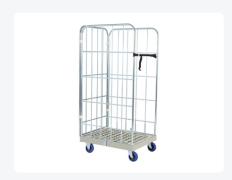

# Roll container - two side walls and one rear wall - galvanised - grey

## **Product specifications**

| Uitwendig (LxBxH)     | 682 × 815 × 1678 mm |
|-----------------------|---------------------|
| Inwendig (LxBxH)      | 615 × 780 × 1440 mm |
| Dynamic load capacity | 500 kg kg           |
| Material              | HDPE                |
| Article number        | 52.RP682F.ZABV.2    |
| Weight (kg)           | 30 kg               |
| Color                 | Grey                |
| Bottom                | Perforated          |

#### **Features**

The roll container is equipped with 2 fixed and 2 swivel wheels in a galvanized design and plastic wheels Ø 125 mm with PU tread.

The side panels are inserted into the bottom plate and then secured with a clamp. Subsequently, the clamps are fastened with a screw.

The rear panel is secured with four plastic clamps behind both side panels.

## **Description**

Gray roll container sized 682 x 815 x 1678 mm. Fitted with two blue-galvanized steel side panels, a blue-galvanized steel rear panel, and a gray food-grade plastic bottom. The nylon strap is included. The roll container is equipped with 2 fixed and 2 swivel wheels in a galvanized design with plastic wheels Ø 125 mm with PU tread. The side panels are inserted into the gray bottom plate and secured with a clamp. The rear panel is secured between the side panels with four plastic clamps.