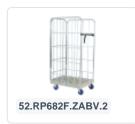

# Roll container - two side walls galvanised - red

### **Product specifications**

| Uitwendig (LxBxH)     | 682 × 815 × 1678 mm |
|-----------------------|---------------------|
| Inwendig (LxBxH)      | 615 × 815 × 1440 mm |
| Dynamic load capacity | 500 kg kg           |
| Material              | HDPE                |
| Article number        | 52.RP682E.ZBV.2     |
| Weight (kg)           | 24 kg               |
| Color                 | Red                 |
| Bottom                | Perforated          |
|                       |                     |

#### **Features**

The roll container is equipped with 2 fixed and 2 swivel wheels in a galvanized version and plastic wheels Ø 125 mm with PU tread.

The side walls are inserted into the base platform and then secured with a clamp. Subsequently, the clamps are fastened with a screw.

## **Description**

Roll container sized 682 x 815 x 1678 mm with a red base platform. Equipped with two blue-galvanized steel side walls and a red plastic base made of food-grade plastic. The two nylon straps are included. The roll container has 2 fixed and 2 swivel wheels in a galvanized version with plastic wheels Ø 125 mm with PU tread. The side walls are inserted into the red base platform and secured with a clamp. Two Euro containers sized 600 x 400 mm or four Euro containers sized 400 x 300 mm can fit side by side on one roll container.