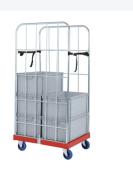

## **Description**

Roll container sized 682 x 815 x 1678 mm with a red base platform. Equipped with two blue-galvanized steel side walls and a red plastic base made of food-grade plastic. The two nylon straps are included. The roll container has 2 fixed and 2 swivel wheels in a galvanized version with plastic wheels Ø 125 mm with PU tread. The side walls are inserted into the red base platform and secured with a clamp. Two Euro containers sized 600 x 400 mm or four Euro containers sized 400 x 300 mm can fit side by side on one roll container.