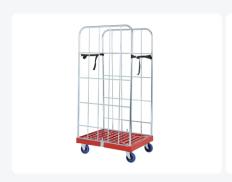

# Roll container - two side walls galvanised - red

### **Product specifications**

| Uitwendig (LxBxH)     | 682 × 815 × 1678 mm |
|-----------------------|---------------------|
| Inwendig (LxBxH)      | 615 × 815 × 1440 mm |
| Dynamic load capacity | 500 kg kg           |
| Material              | HDPE                |
| Article number        | 52.RP682E.ZBV.2     |
| Weight (kg)           | 24 kg               |
| Color                 | Red                 |
| Bottom                | Perforated          |
|                       |                     |

#### **Features**

The roll container is equipped with 2 fixed and 2 swivel wheels in a galvanized version and plastic wheels Ø 125 mm with PU tread.

The side walls are inserted into the base platform and then secured with a clamp. Subsequently, the clamps are fastened with a screw.

## **Description**

Roll container sized 682 x 815 x 1678 mm with a red base platform. Equipped with two blue-galvanized steel side walls and a red plastic base made of food-grade plastic. The two nylon straps are included. The roll container has 2 fixed and 2 swivel wheels in a galvanized version with plastic wheels Ø 125 mm with PU tread. The side walls are inserted into the red base platform and secured with a clamp. Two Euro containers sized 600 x 400 mm or four Euro containers sized 400 x 300 mm can fit side by side on one roll container.