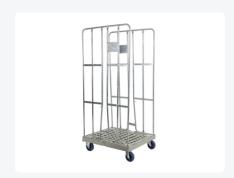

# Roll container - with 2 insert walls galvanised - grey

## **Description**

Roll container (682 x 815 x H 1710 mm) with a grey plastic base. Composed of a food-grade grey plastic base plate (steel-reinforced) and two blue-galvanized steel side walls. The side walls are inserted into the grey base plate and then secured with a tensioning bracket. The roll container is equipped with 2 fixed and 2 swivel wheels in a galvanized design with plastic wheels Ø 125 mm with PU treads. Commonly used roll container in applications where the walls are frequently removed.