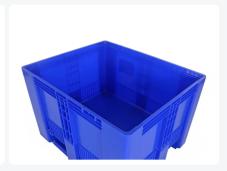

# SB3 plastic palletbox - 1200 x 1000 mm - 3 runners - blue

## **Description**

Blue pallet box type SB3 with dimensions of 1200 x 1000 mm, featuring flat, smooth inner walls that are easy to clean. The blue SB3 pallet boxes are perfectly stackable with similar pallet boxes, allowing them to seamlessly integrate into an existing pool of pallet boxes. The SB3 is manufactured in one piece with three molded runners. Breakage at these sensitive points is minimized. The SB3 pallet box is stable, impact-resistant, and particularly suitable for heavy-duty use and situations where frequent tilting with a turntable is required. The lower wall panels of the pallet box are extra reinforced to prevent collision damage from forklifts. The blue box is made of 100% new and freeze-resistant material, making it highly suitable for applications in the food industry. There are two standard provisions in the upper edge for placing RFID transponders. These transponders enable tracking and tracing of the box and cargo. The SB3 pallet boxes are equipped with a 1" outlet on one short side and a 2" outlet on one long side.