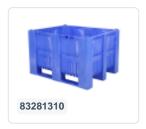

# SB3 plastic palletbox - 1200 x 1000 mm - 3 runners - blue

#### **Product specifications**

| Uitwendig<br>(LxBxH)       | 1200 × 1000 × 790 mm |
|----------------------------|----------------------|
| Inwendig<br>(LxBxH)        | 1110 × 910 × 620 mm  |
| Capacity                   | 610 liter liter      |
| Sidewalls                  | Closed, reinforced   |
| Material                   | HDPE                 |
| Article number             | 81941310             |
| Weight (kg)                | 42,5 kg              |
| Temperature range          | -30°C to +40°C       |
| Color                      | Blue                 |
| Bottom                     | Closed, reinforced   |
| Max. load capacity per box | 700 kg kg            |
| Max. static stacking load  | 5000 kg kg           |

#### **Features**

| Blue pallet box of type SB3                                                     |  |
|---------------------------------------------------------------------------------|--|
| Dimensions: 1200 x 1000 mm                                                      |  |
| Flat, smooth inner walls that are easy to clean                                 |  |
| Perfectly stackable with similar pallet boxes for efficient storage             |  |
| Easy-to-clean inner walls for hygienic applications                             |  |
| Excellent stackability with similar pallet boxes for space-saving storage       |  |
| Seamless integration into an existing pool of pallet boxes for smooth logistics |  |

## **Description**

Blue pallet box type SB3 with dimensions of 1200 x 1000 mm, featuring flat, smooth inner walls that are easy to clean. The blue SB3 pallet boxes are perfectly stackable with similar pallet boxes, allowing them to seamlessly integrate into an existing pool of pallet boxes. The SB3 is manufactured in one piece with three molded runners. Breakage at these sensitive points is minimized. The SB3 pallet box is stable, impact-resistant, and particularly suitable for heavy-duty use and situations where frequent tilting with a turntable is required. The lower wall panels of the pallet box are extra reinforced to prevent collision damage from forklifts. The blue box is made of 100% new and freeze-resistant material, making it highly suitable for applications in the food industry. There are two standard provisions in the upper edge for placing RFID transponders. These transponders enable tracking and tracing of the box and cargo. The SB3 pallet boxes are equipped with a 1" outlet on one short side and a 2" outlet on one long side.