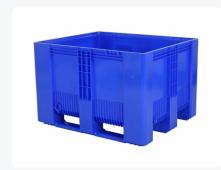

# SB3 plastic palletbox - 1200 x 1000 mm - 3 runners - blue

## **Description**

Blue pallet box type SB3 with dimensions of 1200 x 1000 mm, featuring flat, smooth inner walls that are easy to clean. The blue SB3 pallet boxes are perfectly stackable with similar pallet boxes, allowing them to seamlessly integrate into an existing pool of pallet boxes. The SB3 is manufactured in one piece with three molded runners. Breakage at these sensitive points is minimized. The SB3 pallet box is stable, impact-resistant, and particularly suitable for heavy-duty use and situations where frequent tilting with a turntable is required. The lower wall panels of the pallet box are extra reinforced to prevent collision damage from forklifts. The blue box is made of 100% new and freeze-resistant material, making it highly suitable for applications in the food industry. There are two standard provisions in the upper edge for placing RFID transponders. These transponders enable tracking and tracing of the box and cargo. The SB3 pallet boxes are equipped with a 1" outlet on one short side and a 2" outlet on one long side.