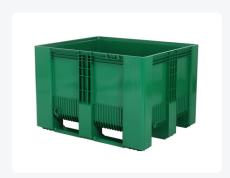

# SB3 plastic palletbox - 1200 x 1000 mm - 3 runners - green

#### **Features**

| Green pallet box of type SB3                                       |  |
|--------------------------------------------------------------------|--|
| Dimensions: 1200 x 1000 mm                                         |  |
| Flat, smooth inner walls for easy cleaning                         |  |
| Perfectly stackable with similar pallet boxes                      |  |
| Can be seamlessly integrated into an existing pool of pallet boxes |  |
| Easy-to-clean inner walls                                          |  |
| Seamlessly stackable with other pallet boxes                       |  |
| Convenient for use in an existing pool of pallet boxes             |  |

# **Description**

Green SB3 pallet box, measuring 1200 x 1000 mm, equipped with flat, smooth inner walls that are easy to clean. The green SB3 pallet boxes stack perfectly with similar pallet boxes, seamlessly integrating into an existing pool of pallet boxes. The SB3 is manufactured in one piece with three molded runners, minimizing breakage at these vulnerable points. The green SB3 pallet box is stable, impact-resistant, and ideal for heavy-duty use and frequent tilting with a turntable. The lower wall panels of the pallet box are reinforced to prevent collision damage from forklifts. Made from 100% new and freeze-resistant material, the green box is highly suitable for applications in the food industry. Two standard provisions for RFID transponders are located in the top edge, enabling tracking and tracing of the box and cargo. The SB3 pallet boxes feature a 1" outlet on one short side and a 2" outlet on one long side.