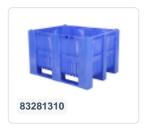

# SB3 plastic palletbox - 1200 x 1000 mm - 3 runners - green

#### **Features**

| Green pallet box of type SB3                                       |  |
|--------------------------------------------------------------------|--|
| Dimensions: 1200 x 1000 mm                                         |  |
| Flat, smooth inner walls for easy cleaning                         |  |
| Perfectly stackable with similar pallet boxes                      |  |
| Can be seamlessly integrated into an existing pool of pallet boxes |  |
| Easy-to-clean inner walls                                          |  |
| Seamlessly stackable with other pallet boxes                       |  |
| Convenient for use in an existing pool of pallet boxes             |  |

# **Description**

Green SB3 pallet box, measuring 1200 x 1000 mm, equipped with flat, smooth inner walls that are easy to clean. The green SB3 pallet boxes stack perfectly with similar pallet boxes, seamlessly integrating into an existing pool of pallet boxes. The SB3 is manufactured in one piece with three molded runners, minimizing breakage at these vulnerable points. The green SB3 pallet box is stable, impact-resistant, and ideal for heavy-duty use and frequent tilting with a turntable. The lower wall panels of the pallet box are reinforced to prevent collision damage from forklifts. Made from 100% new and freeze-resistant material, the green box is highly suitable for applications in the food industry. Two standard provisions for RFID transponders are located in the top edge, enabling tracking and tracing of the box and cargo. The SB3 pallet boxes feature a 1" outlet on one short side and a 2" outlet on one long side.