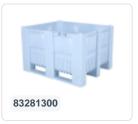

# SB3 plastic palletbox - 1200 x 1000 mm - 3 runners - grey

## **Features**

Type: SB3 palletbox

Color: grey

Dimensions: 1200 x 1000 mm

Interior walls: flat and smooth for easy cleaning

Stackability: perfectly stackable with similar pallet boxes

Compatibility: can be effortlessly integrated into an existing pool of pallet boxes

## **Description**

Grey pallet box type SB3 in dimensions 1200 x 1000 mm, equipped with flat, smooth inner walls that are easy to clean. The grey SB3 pallet boxes are perfectly stackable with similar pallet boxes and can therefore seamlessly integrate into an existing pool of pallet boxes. The SB3 is produced in one piece with three molded runners. Breakage at these sensitive points is thus minimized. The SB3 pallet box is stable, impact-resistant, and ideally suited for intensive use and situations where frequent tilting with a turntable is required. The lower wall panels of the pallet box are extra reinforced to prevent collision damage from forklifts. The grey box is made of 100% new and frost-resistant material, making it highly suitable for applications in the food industry. There are two standard provisions for placing RFID transponders in the upper edge. These transponders enable tracking & tracing of the box and its contents. The SB3 pallet boxes are equipped with a 1" outlet provision on one short side and a 2" outlet provision on one long side.