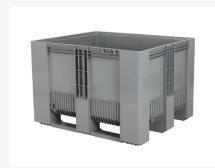

# SB3 plastic palletbox - 1200 x 1000 mm - 3 runners - grey

## **Features**

Type: SB3 palletbox

Color: grey

Dimensions: 1200 x 1000 mm

Interior walls: flat and smooth for easy cleaning

Stackability: perfectly stackable with similar pallet boxes

Compatibility: can be effortlessly integrated into an existing pool of pallet boxes

## **Description**

Grey pallet box type SB3 in dimensions 1200 x 1000 mm, equipped with flat, smooth inner walls that are easy to clean. The grey SB3 pallet boxes are perfectly stackable with similar pallet boxes and can therefore seamlessly integrate into an existing pool of pallet boxes. The SB3 is produced in one piece with three molded runners. Breakage at these sensitive points is thus minimized. The SB3 pallet box is stable, impact-resistant, and ideally suited for intensive use and situations where frequent tilting with a turntable is required. The lower wall panels of the pallet box are extra reinforced to prevent collision damage from forklifts. The grey box is made of 100% new and frost-resistant material, making it highly suitable for applications in the food industry. There are two standard provisions for placing RFID transponders in the upper edge. These transponders enable tracking & tracing of the box and its contents. The SB3 pallet boxes are equipped with a 1" outlet provision on one short side and a 2" outlet provision on one long side.