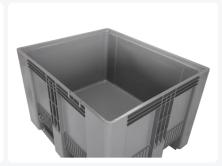

## **Description**

Grey pallet box type SB3 in dimensions 1200 x 1000 mm, equipped with flat, smooth inner walls that are easy to clean. The grey SB3 pallet boxes are perfectly stackable with similar pallet boxes and can therefore seamlessly integrate into an existing pool of pallet boxes. The SB3 is produced in one piece with three molded runners. Breakage at these sensitive points is thus minimized. The SB3 pallet box is stable, impact-resistant, and ideally suited for intensive use and situations where frequent tilting with a turntable is required. The lower wall panels of the pallet box are extra reinforced to prevent collision damage from forklifts. The grey box is made of 100% new and frost-resistant material, making it highly suitable for applications in the food industry. There are two standard provisions for placing RFID transponders in the upper edge. These transponders enable tracking & tracing of the box and its contents. The SB3 pallet boxes are equipped with a 1" outlet provision on one short side and a 2" outlet provision on one long side.