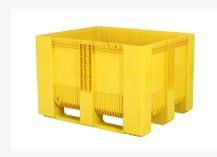

# SB3 plastic palletbox - 1200 x 1000 mm - 3 runners - yellow

#### **Features**

| Yellow pallet box type SB3                                                           |  |
|--------------------------------------------------------------------------------------|--|
| Dimensions: 1200 x 1000 mm                                                           |  |
| Flat, smooth inner walls that are easy to clean                                      |  |
| Perfectly stackable with similar pallet boxes                                        |  |
| Seamless integration into an existing pool of pallet boxes                           |  |
| Easy-to-clean inner walls for hygienic use                                           |  |
| Efficient stackability for space-saving storage and transport                        |  |
| Seamless integration with existing pallet boxes for flexible use in logistic systems |  |

# **Description**

Yellow pallet box type SB3 in the dimensions 1200 x 1000 mm, equipped with flat, smooth inner walls that are easy to clean. The yellow SB3 pallet boxes are perfectly stackable with similar pallet boxes, allowing them to seamlessly integrate into an existing pool of pallet boxes. The SB3 is manufactured in one piece with three molded runners. Breakage at these sensitive points is thus minimized. The yellow SB3 pallet box is stable, impact-resistant, and ideally suited for intensive use and situations where frequent tilting with a turntable is required. The lower wall panels of the pallet box are extra reinforced to prevent collision damage from forklifts. The yellow box is made of 100% new and freeze-resistant material, making it very suitable for applications in the food industry. There are two standard provisions in the top rim for placing RFID transponders. These transponders enable tracking & tracing of the box and its cargo. The SB3 pallet boxes are equipped with a 1" drainage feature on one short side and a 2" drainage feature on one long side.