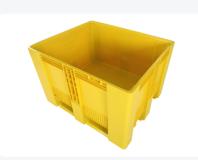

# SB3 plastic palletbox - 1200 x 1000 mm - 3 runners - yellow

#### **Features**

| Yellow pallet box type SB3                                                           |  |
|--------------------------------------------------------------------------------------|--|
| Dimensions: 1200 x 1000 mm                                                           |  |
| Flat, smooth inner walls that are easy to clean                                      |  |
| Perfectly stackable with similar pallet boxes                                        |  |
| Seamless integration into an existing pool of pallet boxes                           |  |
| Easy-to-clean inner walls for hygienic use                                           |  |
| Efficient stackability for space-saving storage and transport                        |  |
| Seamless integration with existing pallet boxes for flexible use in logistic systems |  |

# **Description**

Yellow pallet box type SB3 in the dimensions 1200 x 1000 mm, equipped with flat, smooth inner walls that are easy to clean. The yellow SB3 pallet boxes are perfectly stackable with similar pallet boxes, allowing them to seamlessly integrate into an existing pool of pallet boxes. The SB3 is manufactured in one piece with three molded runners. Breakage at these sensitive points is thus minimized. The yellow SB3 pallet box is stable, impact-resistant, and ideally suited for intensive use and situations where frequent tilting with a turntable is required. The lower wall panels of the pallet box are extra reinforced to prevent collision damage from forklifts. The yellow box is made of 100% new and freeze-resistant material, making it very suitable for applications in the food industry. There are two standard provisions in the top rim for placing RFID transponders. These transponders enable tracking & tracing of the box and its cargo. The SB3 pallet boxes are equipped with a 1" drainage feature on one short side and a 2" drainage feature on one long side.