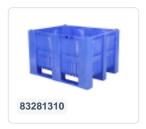

# SB3 plastic palletbox - 1200 x 1000 mm - 3 runners - yellow

### **Product specifications**

| Uitwendig<br>(LxBxH)       | 1200 × 1000 × 790 mm |
|----------------------------|----------------------|
| Inwendig<br>(LxBxH)        | 1110 × 910 × 620 mm  |
| Capacity                   | 610 liter liter      |
| Sidewalls                  | Closed, reinforced   |
| Material                   | HDPE                 |
| Article number             | 81941400             |
| Weight (kg)                | 42,5 kg              |
| Temperature range          | -30°C to +40°C       |
| Color                      | Yellow               |
| Bottom                     | Closed, reinforced   |
| Max. load capacity per box | 700 kg kg            |
| Max. static stacking load  | 5000 kg kg           |

#### **Features**

| Yellow pallet box type SB3                                                           |  |
|--------------------------------------------------------------------------------------|--|
| Dimensions: 1200 x 1000 mm                                                           |  |
| Flat, smooth inner walls that are easy to clean                                      |  |
| Perfectly stackable with similar pallet boxes                                        |  |
| Seamless integration into an existing pool of pallet boxes                           |  |
| Easy-to-clean inner walls for hygienic use                                           |  |
| Efficient stackability for space-saving storage and transport                        |  |
| Seamless integration with existing pallet boxes for flexible use in logistic systems |  |

# **Description**

Yellow pallet box type SB3 in the dimensions 1200 x 1000 mm, equipped with flat, smooth inner walls that are easy to clean. The yellow SB3 pallet boxes are perfectly stackable with similar pallet boxes, allowing them to seamlessly integrate into an existing pool of pallet boxes. The SB3 is manufactured in one piece with three molded runners. Breakage at these sensitive points is thus minimized. The yellow SB3 pallet box is stable, impact-resistant, and ideally suited for intensive use and situations where frequent tilting with a turntable is required. The lower wall panels of the pallet box are extra reinforced to prevent collision damage from forklifts. The yellow box is made of 100% new and freeze-resistant material, making it very suitable for applications in the food industry. There are two standard provisions in the top rim for placing RFID transponders. These transponders enable tracking & tracing of the box and its cargo. The SB3 pallet boxes are equipped with a 1" drainage feature on one short side and a 2" drainage feature on one long side.