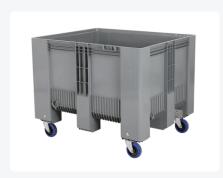

# SB3 plastic palletbox - 1200 x 1000 mm - 4 wheels - grey

## **Features**

Mobile grey pallet box type SB3 with dimensions 1200 x 1000 mm.

Equipped with 4 galvanized swivel castors.

Flat, smooth inner walls that are easy to clean.

Produced in one piece.

Equipped with 4 swivel castors after production.

## **Description**

Grey pallet box type SB3 with dimensions 1200 x 1000 mm, featuring flat, smooth inner walls that are easy to clean. The grey SB3 pallet boxes are perfectly stackable with similar pallet boxes and can seamlessly integrate into an existing pool of pallet boxes. The SB3 is produced in one piece with four galvanized swivel castors, minimizing breakage in these sensitive areas. The SB3 pallet box is stable, impact-resistant, and ideally suited for intensive use and frequent tilting with a turntable. The lower wall panels of the pallet box are extra reinforced to prevent damage from collisions with forklifts. The grey box is made from 100% new and freeze-resistant material, making it highly suitable for applications in the food industry. The top rim features two standard provisions for placing RFID transponders, enabling tracking and tracing of the box and its contents. The SB3 pallet boxes are equipped with a 1" drainage outlet on one short side and a 2" drainage outlet on one long side.