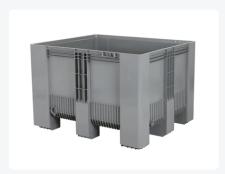

# SB3 plastic palletbox - 1200 x 1000 mm - on 9 feet - grey

#### **Features**

Grey palletbox type SB3

Dimensions: 1200 x 1000 mm

Flat, smooth interior walls for easy cleaning

Perfectly stackable with similar pallet boxes

Ideal for various applications where hygiene is important, such as in the food industry, pharmaceutical industry, and logistics

## **Description**

Grey pallet box type SB3 in dimensions 1200 x 1000 mm, equipped with flat, smooth inner walls that are easy to clean. The grey SB3 pallet boxes are perfectly stackable with similar pallet boxes and can therefore effortlessly integrate into an existing pool of pallet boxes. The SB3 is produced in one piece with 9 legs. Breakage at these sensitive points is thus minimized. The SB3 pallet box is stable, impact-resistant, and ideally suited for intensive use and where frequent tilting with a turntable is required. The lower wall panels of the pallet box are reinforced to prevent collision damage from forklifts. The grey box is made of 100% new and freezeresistant material, making it highly suitable for applications in the food industry. Two standard provisions for placing RFID transponders are located in the upper edge. These transponders enable tracking and tracing of the box and cargo. The SB3 pallet boxes are equipped with a 1" outlet on one short side and a 2" outlet on one long side.