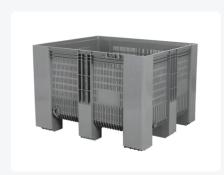

# SB3 plastic palletbox - 1200 x 1000 mm - perforated - on 9 feet - grey

## **Product specifications**

| Uitwendig<br>(LxBxH)       | 1200 × 1000 × 790 mm   |
|----------------------------|------------------------|
| Inwendig<br>(LxBxH)        | 1110 × 910 × 620 mm    |
| Capacity                   | 610 liter liter        |
| Sidewalls                  | Perforated, reinforced |
| Material                   | HDPE                   |
| Article number             | 81940891               |
| Weight (kg)                | 40 kg                  |
| Temperature range          | -30°C to +40°C         |
| Color                      | Grey                   |
| Bottom                     | Perforated, reinforced |
| Max. load capacity per box | 700 kg kg              |
| Max. static stacking load  | 5000 kg kg             |
| Max. dynamic stacking load | 1200 kg kg             |

## **Features**

| Grey perforated pallet box of type SB3                                 |  |
|------------------------------------------------------------------------|--|
| Dimensions: 1200 x 1000 mm                                             |  |
| Flat, smooth inner walls that are easy to clean                        |  |
| Perforated side walls and bottom for ventilation and drainage          |  |
| Easy-to-clean inner walls for hygienic applications                    |  |
| Perforations in side walls and bottom promote ventilation and drainage |  |
| Suitable for storage and transport of various goods                    |  |
| Ideal for use in the food industry due to hygienic properties          |  |

## **Description**

The grey SB3 pallet boxes are perfectly stackable with similar pallet boxes, allowing them to seamlessly integrate into an existing pool of pallet boxes. The SB3 is produced in one piece with 9 legs, minimizing breakage at these vulnerable points. The SB3 pallet box is stable, impact-resistant, and ideally suited for heavy-duty use and situations where frequent tilting with a turntable is required. The bottom wall panels of the pallet box are reinforced to prevent collision damage from forklifts. The grey box is made of 100% new and frost-resistant material, making it suitable for applications in the food industry. Two standard provisions for placing RFID transponders are located in the upper edge, enabling tracking and tracing of the box and cargo. The SB3 pallet boxes are equipped with a 1" outlet on one short side and a 2" outlet on one long side.