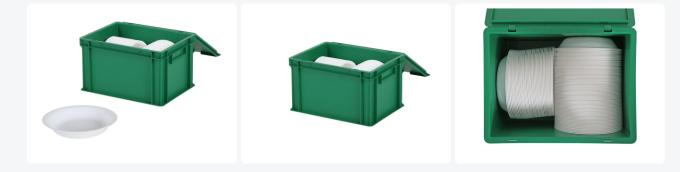

# Set of lidded bin measuring 400x300xH250mm in green with 100 reusable Ø200 mm white soup plates

### Description

The set includes a lidded bin in Euro-standard size of 400 x 300 x H 250 mm along with 100 reusable soup plates measuring 200 mm in diameter. The reusable soup plates can be securely transported and efficiently stored in the stacking bin with lid. The stacking bin with hinged lid and two snap closures is fully sealed. Due to the Euro-standard format, the lidded bin is compatible with other Euro-standard containers and transport dollies. The entire set is made of food-safe plastic.

The durable and space-saving reusable plates are ideal for use in the hospitality industry and at events.

Transoplast +31(0)314 66 44 00 webshop@transoplast.com dev.transoplastshop.com