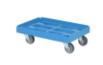

|

### Description

The set includes a lidded bin in Euro-standard size of 400 x 300 x H 250 mm along with 100 reusable soup plates measuring 200 mm in diameter. The reusable soup plates can be securely transported and efficiently stored in the stacking bin with lid. The stacking bin with hinged lid and two snap closures is fully sealed. Due to the Euro-standard format, the lidded bin is compatible with other Euro-standard containers and transport dollies. The entire set is made of food-safe plastic.

The durable and space-saving reusable plates are ideal for use in the hospitality industry and at events.



Transoplast +31(0)314 66 44 00 webshop@transoplast.com dev.transoplastshop.com

#### **Geschikte accessoires**













52.TR6040.4.H

52.TR6040.4.L

52.TR6040.4.K

## Alternatieve artikelen







Transoplast +31(0)314 66 44 00 webshop@transoplast.com dev.transoplastshop.com