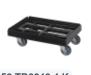

|

### Description

The set includes a lidded bin in Euro-standard size of 400 x 300 x H 250 mm along with 100 reusable soup plates measuring 200 mm in diameter. The reusable soup plates can be securely transported and efficiently stored in the stacking bin with lid. The stacking bin with hinged lid and two snap closures is fully sealed. Due to the Euro-standard format, the lidded bin is compatible with other Euro-standard containers and transport dollies. The entire set is made of food-safe plastic.

The durable and space-saving reusable plates are ideal for use in the hospitality industry and at events.



Transoplast +31(0)314 66 44 00 webshop@transoplast.com dev.transoplastshop.com

#### **Geschikte accessoires**













52.TR6040.4.H

52.TR6040.4.L

52.TR6040.4.K

## Alternatieve artikelen







Transoplast +31(0)314 66 44 00 webshop@transoplast.com dev.transoplastshop.com