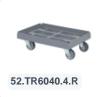

|

### Description

The set includes a lidded bin in Euro-standard size of 400 x 300 x H 250 mm along with 100 reusable soup plates measuring 200 mm in diameter. The reusable soup plates can be securely transported and efficiently stored in the stacking bin with lid. The stacking bin with hinged lid and two snap closures is fully sealed. Due to the Euro-standard format, the lidded bin is compatible with other Euro-standard containers and transport dollies. The entire set is made of food-safe plastic.

The durable and space-saving reusable plates are ideal for use in the hospitality industry and at events.



Transoplast +31(0)314 66 44 00 webshop@transoplast.com dev.transoplastshop.com

#### **Geschikte accessoires**













52.TR6040.4.H

52.TR6040.4.L

52.TR6040.4.K

## Alternatieve artikelen







Transoplast +31(0)314 66 44 00 webshop@transoplast.com dev.transoplastshop.com