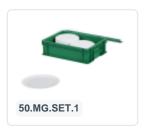

# Set of lidded bin measuring 600x400xH185mm in green with 62 reusable bowls 0,9 liter Ø160xH78mm with lid

Set consists of a stacking bin with hinged lid in green (600 x 400 x H 185 mm)

Contains 62 reusable light green bowls of 0.9 liters with a diameter of Ø160xH78mm

## **Description**

The set includes a lidded bin in Euro-standard size of 600 x 400 x H 185 mm along with 62 reusable bowls 0,9 liter measuring 160xH78mm. The reusable bowls can be securely transported and efficiently stored in the stacking bin with lid. The stacking bin with hinged lid and two snap closures is fully sealed. Due to the Euro-standard format, the lidded bin is compatible with other Eurostandard containers and transport dollies. The entire set is made of food-safe plastic.