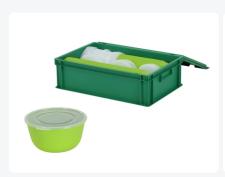

# Set of lidded bin measuring 600x400xH185mm in green with 62 reusable bowls 0,9 liter Ø160xH78mm with lid

Set consists of a stacking bin with hinged lid in green (600 x 400 x H 185 mm)

Contains 62 reusable light green bowls of 0.9 liters with a diameter of Ø160xH78mm

## **Description**

The set includes a lidded bin in Euro-standard size of 600 x 400 x H 185 mm along with 62 reusable bowls 0,9 liter measuring 160xH78mm. The reusable bowls can be securely transported and efficiently stored in the stacking bin with lid. The stacking bin with hinged lid and two snap closures is fully sealed. Due to the Euro-standard format, the lidded bin is compatible with other Eurostandard containers and transport dollies. The entire set is made of food-safe plastic.