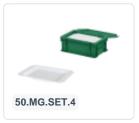

Set consists of a stacking bin with hinged lid in green (600 x 400 x H 185 mm)

Contains 62 reusable light green bowls of 0.9 liters with a diameter of Ø160xH78mm

## **Description**

The set includes a lidded bin in Euro-standard size of 600 x 400 x H 185 mm along with 62 reusable bowls 0,9 liter measuring 160xH78mm. The reusable bowls can be securely transported and efficiently stored in the stacking bin with lid. The stacking bin with hinged lid and two snap closures is fully sealed. Due to the Euro-standard format, the lidded bin is compatible with other Eurostandard containers and transport dollies. The entire set is made of food-safe plastic.