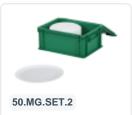

# Set of lidded bin measuring 600x400xH185mm in green with 62 reusable bowls 0,9 liter Ø160xH78mm with lid

Set consists of a stacking bin with hinged lid in green (600 x 400 x H 185 mm)

Contains 62 reusable light green bowls of 0.9 liters with a diameter of Ø160xH78mm

## **Description**

The set includes a lidded bin in Euro-standard size of 600 x 400 x H 185 mm along with 62 reusable bowls 0,9 liter measuring 160xH78mm. The reusable bowls can be securely transported and efficiently stored in the stacking bin with lid. The stacking bin with hinged lid and two snap closures is fully sealed. Due to the Euro-standard format, the lidded bin is compatible with other Eurostandard containers and transport dollies. The entire set is made of food-safe plastic.