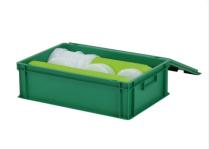

# Set of lidded bin measuring 600x400xH185mm in green with 62 reusable bowls 0,9 liter Ø160xH78mm with lid

Set consists of a stacking bin with hinged lid in green (600 x 400 x H 185 mm)

Contains 62 reusable light green bowls of 0.9 liters with a diameter of Ø160xH78mm

## **Description**

The set includes a lidded bin in Euro-standard size of 600 x 400 x H 185 mm along with 62 reusable bowls 0,9 liter measuring 160xH78mm. The reusable bowls can be securely transported and efficiently stored in the stacking bin with lid. The stacking bin with hinged lid and two snap closures is fully sealed. Due to the Euro-standard format, the lidded bin is compatible with other Eurostandard containers and transport dollies. The entire set is made of food-safe plastic.