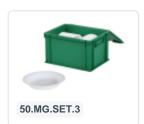

# Set of lidded bin measuring 600x400xH185mm in green with 62 reusable bowls 0,9 liter Ø160xH78mm with lid

Set consists of a stacking bin with hinged lid in green (600 x 400 x H 185 mm)

Contains 62 reusable light green bowls of 0.9 liters with a diameter of Ø160xH78mm

## **Description**

The set includes a lidded bin in Euro-standard size of 600 x 400 x H 185 mm along with 62 reusable bowls 0,9 liter measuring 160xH78mm. The reusable bowls can be securely transported and efficiently stored in the stacking bin with lid. The stacking bin with hinged lid and two snap closures is fully sealed. Due to the Euro-standard format, the lidded bin is compatible with other Eurostandard containers and transport dollies. The entire set is made of food-safe plastic.