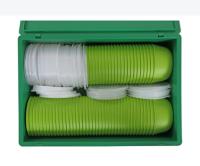

# Set of lidded bin measuring 600x400xH185mm in green with 62 reusable bowls 0,9 liter Ø160xH78mm with lid

Set consists of a stacking bin with hinged lid in green (600 x 400 x H 185 mm)

Contains 62 reusable light green bowls of 0.9 liters with a diameter of Ø160xH78mm

## **Description**

The set includes a lidded bin in Euro-standard size of 600 x 400 x H 185 mm along with 62 reusable bowls 0,9 liter measuring 160xH78mm. The reusable bowls can be securely transported and efficiently stored in the stacking bin with lid. The stacking bin with hinged lid and two snap closures is fully sealed. Due to the Euro-standard format, the lidded bin is compatible with other Eurostandard containers and transport dollies. The entire set is made of food-safe plastic.