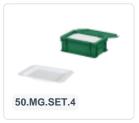

# Set of lidded bin measuring 600x400xH185mm in green with 66 reusable bowls 0,6 liter Ø160xH55mm with lid

Set consists of a stacking bin with hinged lid in green (600 x 400 x H 185 mm)

Contains 66 reusable light green bowls of 0.6 liters with a diameter of Ø240xH55mm

## **Description**

The set includes a lidded bin in Euro-standard size of 600 x 400 x H 185 mm along with 66 reusable bowls 0,6 liter measuring 160xH55mm. The reusable bowls can be securely transported and efficiently stored in the stacking bin with lid. The stacking bin with hinged lid and two snap closures is fully sealed. Due to the Euro-standard format, the lidded bin is compatible with other Eurostandard containers and transport dollies. The entire set is made of food-safe plastic.