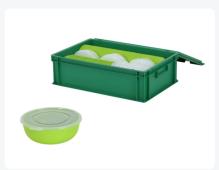

Set consists of a stacking bin with hinged lid in green (600 x 400 x H 185 mm)

Contains 66 reusable light green bowls of 0.6 liters with a diameter of Ø240xH55mm

## **Description**

The set includes a lidded bin in Euro-standard size of 600 x 400 x H 185 mm along with 66 reusable bowls 0,6 liter measuring 160xH55mm. The reusable bowls can be securely transported and efficiently stored in the stacking bin with lid. The stacking bin with hinged lid and two snap closures is fully sealed. Due to the Euro-standard format, the lidded bin is compatible with other Eurostandard containers and transport dollies. The entire set is made of food-safe plastic.