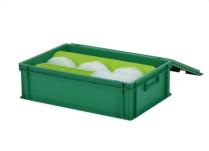

Set consists of a stacking bin with hinged lid in green (600 x 400 x H 185 mm)

Contains 66 reusable light green bowls of 0.6 liters with a diameter of Ø240xH55mm

## **Description**

The set includes a lidded bin in Euro-standard size of 600 x 400 x H 185 mm along with 66 reusable bowls 0,6 liter measuring 160xH55mm. The reusable bowls can be securely transported and efficiently stored in the stacking bin with lid. The stacking bin with hinged lid and two snap closures is fully sealed. Due to the Euro-standard format, the lidded bin is compatible with other Eurostandard containers and transport dollies. The entire set is made of food-safe plastic.