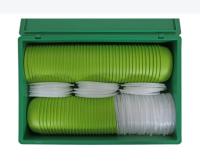

Set consists of a stacking bin with hinged lid in green (600 x 400 x H 185 mm)

Contains 66 reusable light green bowls of 0.6 liters with a diameter of Ø240xH55mm

## **Description**

The set includes a lidded bin in Euro-standard size of 600 x 400 x H 185 mm along with 66 reusable bowls 0,6 liter measuring 160xH55mm. The reusable bowls can be securely transported and efficiently stored in the stacking bin with lid. The stacking bin with hinged lid and two snap closures is fully sealed. Due to the Euro-standard format, the lidded bin is compatible with other Eurostandard containers and transport dollies. The entire set is made of food-safe plastic.

The durable and space-saving reusable bowls are ideal for use in the hospitality industry and at events.