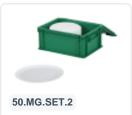

Set consists of a stacking bin with hinged lid in green (600 x 400 x H 185 mm)

Contains 66 reusable light green bowls of 0.6 liters with a diameter of Ø240xH55mm

## **Description**

The set includes a lidded bin in Euro-standard size of 600 x 400 x H 185 mm along with 66 reusable bowls 0,6 liter measuring 160xH55mm. The reusable bowls can be securely transported and efficiently stored in the stacking bin with lid. The stacking bin with hinged lid and two snap closures is fully sealed. Due to the Euro-standard format, the lidded bin is compatible with other Eurostandard containers and transport dollies. The entire set is made of food-safe plastic.