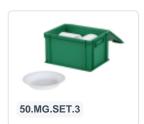

Set consists of a stacking bin with hinged lid in green (600 x 400 x H 185 mm)

Contains 66 reusable light green bowls of 0.6 liters with a diameter of Ø240xH55mm

## **Description**

The set includes a lidded bin in Euro-standard size of 600 x 400 x H 185 mm along with 66 reusable bowls 0,6 liter measuring 160xH55mm. The reusable bowls can be securely transported and efficiently stored in the stacking bin with lid. The stacking bin with hinged lid and two snap closures is fully sealed. Due to the Euro-standard format, the lidded bin is compatible with other Eurostandard containers and transport dollies. The entire set is made of food-safe plastic.