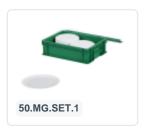

Set consists of a stacking bin with hinged lid in green (600 x 400 x H 185 mm)

Contains 66 reusable light green bowls of 0.6 liters with a diameter of Ø240xH55mm

## **Description**

The set includes a lidded bin in Euro-standard size of 600 x 400 x H 185 mm along with 66 reusable bowls 0,6 liter measuring 160xH55mm. The reusable bowls can be securely transported and efficiently stored in the stacking bin with lid. The stacking bin with hinged lid and two snap closures is fully sealed. Due to the Euro-standard format, the lidded bin is compatible with other Eurostandard containers and transport dollies. The entire set is made of food-safe plastic.