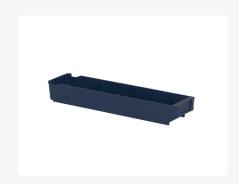

## **Product specifications**

| Uitwendig (LxBxH)       | 600 × 115 × 100 mm |
|-------------------------|--------------------|
| Inwendig (LxBxH)        | 560 × 107 × 87 mm  |
| Capacity                | 5.2 liter liter    |
| Sidewalls               | Closed             |
| Material                | PP                 |
| Article number          | 9131.760           |
| Weight (kg)             | 0,5 kg             |
| Temperature range       | -20°C to +80°C     |
| Color                   | Blue               |
| Bottom                  | Closed             |
| European Article Number | 7424921228283      |
| Brand                   | Schoeller Allibert |