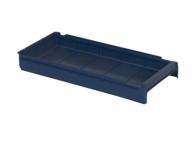

## Shelving bin - plastic storage bin - type 9133

## **Product specifications**

| Uitwendig (LxBxH)       | 600 × 230 × 100 mm |
|-------------------------|--------------------|
| Inwendig (LxBxH)        | 560 × 222 × 87 mm  |
| Capacity                | 10.2 liter liter   |
| Sidewalls               | Closed             |
| Material                | PP                 |
| Article number          | 9133.760           |
| Weight (kg)             | 0,7 kg             |
| Temperature range       | -20°C to +80°C     |
| Color                   | Blue               |
| Bottom                  | Closed             |
| European Article Number | 7424901533536      |
| Brand                   | Schoeller Allibert |

## **Features**

Shelving bins from the 9100 series are provided with a recess at the back for use in shelving systems

Cross dividers may be provided with stickers on the front and on top

For fitting out shelved cupboards as an orderly small goods store