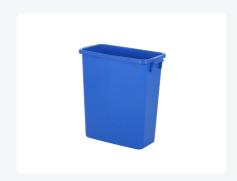

# Sorting box - 60 litre - blue

### **Product specifications**

| Uitwendig (LxBxH) | 560 × 280 × 590 mm   |
|-------------------|----------------------|
| Capacity          | 60 liter liter       |
| Handles           | Two recessed handles |
| Sidewalls         | Closed               |
| Material          | PP                   |
| Article number    | 67.7780.60.10        |
| Weight (kg)       | 1,9 kg               |
| Color             | Blue                 |
| Bottom            | Closed               |

#### **Features**

With two recessed handles for comfortable carrying

Multiple sorting boxes may be linked together into waste separation units via their linkable trolleys

## **Description**

Plastic sorting box with a capacity of 60 liters (560 x 280 x H 590 mm). This nestable plastic container is equipped with closed bottom and side walls and 2 comfortable bowl handles. The sorting box is available in various colors, enabling easy separation of waste streams. Multiple sorting boxes can be combined into practical waste separation units using connectable bases with connectors. Additionally, the sorting boxes can be supplied with lids.