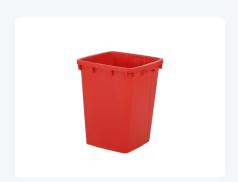

# Sorting box - 90 litre - red

### **Product specifications**

| Uitwendig (LxBxH) | 490 × 490 × 610 mm   |
|-------------------|----------------------|
| Capacity          | 90 liter liter       |
| Handles           | Two recessed handles |
| Sidewalls         | Closed               |
| Material          | PP                   |
| Article number    | 67.7780.90.24        |
| Weight (kg)       | 2,6 kg               |
| Color             | Red                  |
| Bottom            | Closed               |

#### **Features**

With two recessed handles for comfortable carrying

Multiple sorting boxes may be linked together into waste separation units via their linkable trolleys

## **Description**

Plastic sorting box with a capacity of 90 liters (490 x 490 x H 610 mm). This nestable plastic container is equipped with closed bottom and side walls and 2 comfortable bowl handles. The sorting box is available in various colors, enabling easy separation of waste streams. Multiple sorting boxes can be combined into practical waste separation units using connectable bases with connectors. Additionally, the sorting boxes can be supplied with lids.